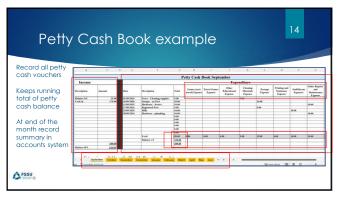

0.00                                | -         |        |    |
|      | Change returned             | €10.00<br>€40.00                      |           |        |    |
|      | Expense incurred            | <u>e40.00</u>                         | -         |        |    |
|      | Requested By                |                                       | -         |        |    |
|      | Description                 |                                       |           |        |    |
|      | Approved By                 |                                       | Signature |        |    |
|      | Received By<br>Paid out By  |                                       | Signature |        |    |
| FRAM | Please attach invoice/recel | pr                                    |           |        |    |







| Transfei                                                             | ring to  | Acc                                       | oun       | its S                         | Sys    | tem                                              | 16                   |
|----------------------------------------------------------------------|----------|-------------------------------------------|-----------|-------------------------------|--------|--------------------------------------------------|----------------------|
| Use summary<br>totals<br>from the<br>cashbook to<br>record the total | Bank Pay | Internal<br>Internal<br>Tow (F2) row (F8) |           | cell above C<br>Shift + F6) i |        | Aemorise Recall Print lat Sen<br>Exe<br>Tax Rate |                      |
| expense under