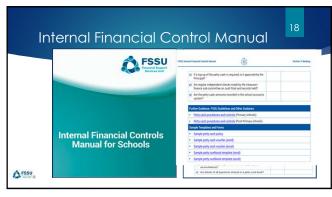

## Petty Cash

CONTROLS AND PROCEDURES

A FSSU

1

Petty Cash Overview Petty Cash is used for small payments of goods or services A good system of internal controls and procedures are necessary to ensure petty cash is used appropriately and to protect against theft or fraud.