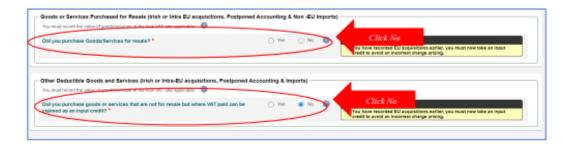

#### 5. Return of Trading details or VAT RTD return

Q: What is it & how does this apply to a school?

A: If the school has operated the VAT Reverse Charge system during the year then a VAT RTD must be completed

## VAT RTD return preparation

#### VAT RTD return on ROS

#### Screenshot 1: VAT RTD form on ROS

- 1. Recapped the progress of the year end process to date
  - 2. In depth review of the Balance sheet
    - 3. A reminder of Important dates
    - 4. Reports recommended at the year end
    - 5. Completion of VAT RTD
    - 6. Summary