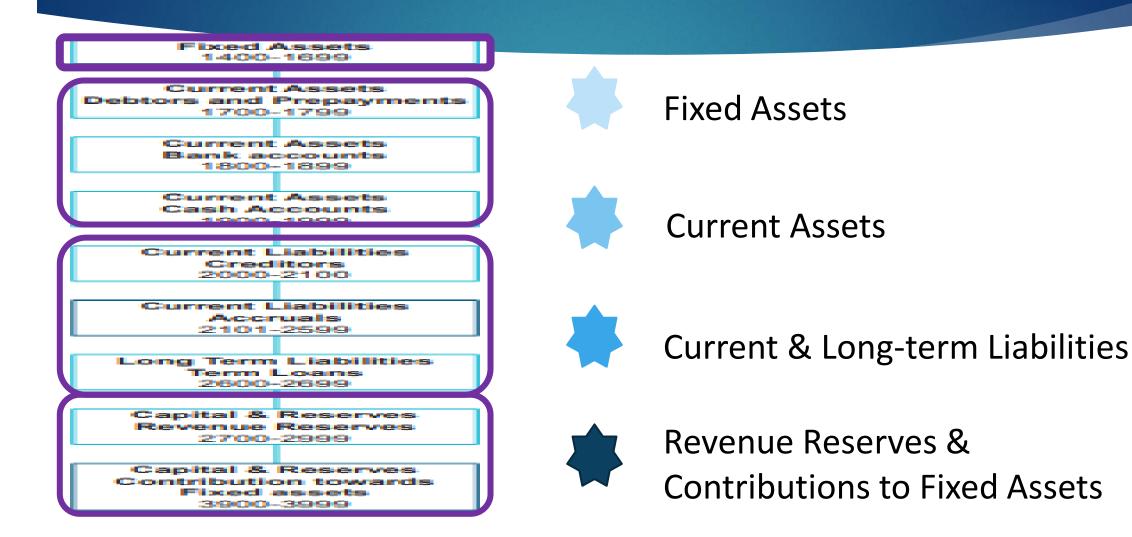

## 2. Reviewing the Balance Sheet

#### Chart of Accounts Balance Sheet Codes

# Reviewing Fixed Asset Section on Chart of Accounts 1400-1699

#### Reviewing School Current Liabilities

2000 to 2100 – Current Liabilities – Creditors

2101 to 2599 – Current Liabilities - Accruals

2600 to 2699 – Long Term Liabilities