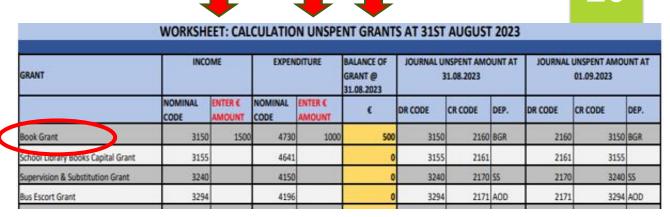

Step 1: Review the income & expenditure to calculate the amount of the grant unspent at the 31.08.2023

#### Step for the Journal postings – EG below for Book Grant

- Step 2: Post a journal dated 31.08.2023 to transfer the unspent element to the balance sheet DR code 3150 CR code 2160
- Step 3: Post a journal dated 01.09.2023 to transfer the unspent element back to the Income & Expenditure report for 23-24 DR code 2160 CR 3150