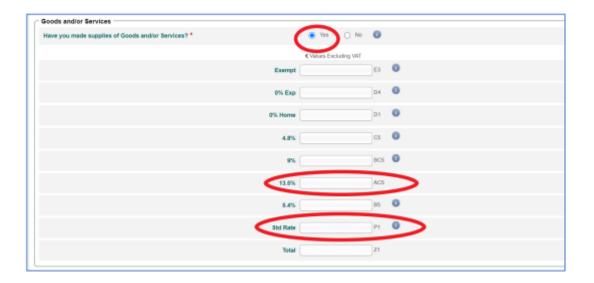

#### 5. Return of Trading details or VAT RTD return

Q: What is it & how does this apply to a school?

A: If the school has operated the VAT Reverse Charge system during the year then a VAT RTD must be completed

## VAT RTD return preparation

#### VAT RTD return on ROS

#### Screenshot 1: VAT RTD form on ROS

- 1. Recapped the progress of the year end process to date
  - 2. In depth review of the Balance sheet
    - 3. A reminder of Important dates
    - 4. Reports recommended at the year end
    - 5. Completion of VAT RTD
    - 6. Summary