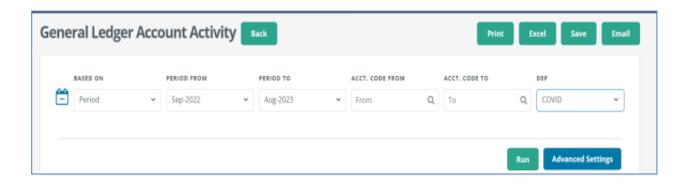

#### **Covid Refund - URGENT**

Generate Report on Covid-19 Grant Income and Expenditure in Surf Accounts

- 1. Select Reports
- 2. Select General Ledger Activity Report
- 3. Enter period from Sep-2022 to Aug-2023
- 4. Select Department (DEP) -COVID
- 5. Generate report