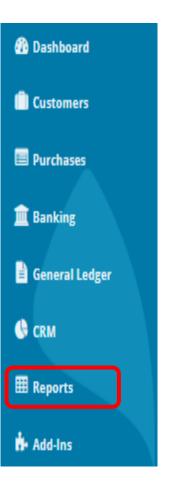

#### **Covid Refund - URGENT**

Generate Report on Covid-19 Grant Income and Expenditure in Surf Accounts

- 1. Select Reports
- 2. Select General Ledger Activity Report
- 3. Enter period from Sep-2022 to Aug-2023
- 4. Select Department (DEP) -COVID
- 5. Generate report