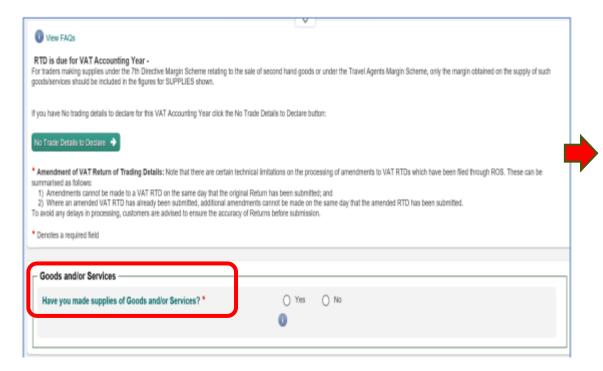

#### 5. Return of Trading details or VAT RTD return

Q: What is it & how does this apply to a school?

A: If the school has operated the VAT Reverse Charge system during the year then a VAT RTD must be completed

## VAT RTD return preparation

#### VAT RTD return on ROS

#### Screenshot 1: VAT RTD form on ROS

- 1. Recapped the progress of the year end process to date
  - 2. In depth review of the Balance sheet
    - 3. A reminder of Important dates
    - 4. Reports recommended at the year end
    - 5. Completion of VAT RTD
    - 6. Summary