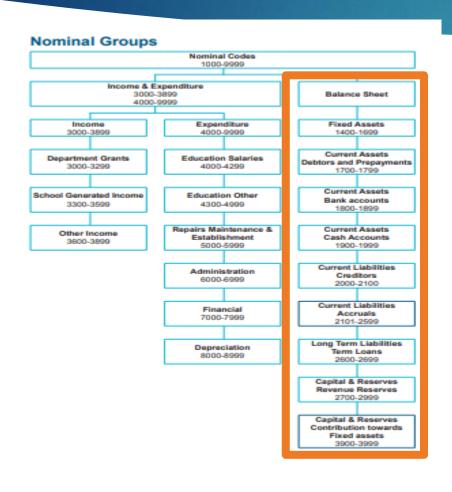

|
| 6600 | Principal's expenses              | Any travel, mileage, subsistence payments made to the Principal                                                                  |
| 6650 | BOM expenses                      | Gifts to retiring staff, condolence flowers                                                                                      |
| 6700 | Annual Subscriptions              | IPPN, MPLC and TV License,                                                                                                       |
| 6730 | In school Admin<br>System Expense | School administration systems for example Compass, facility, VS Ware charges & charges applied by online payment solution system |

## Breakdown of Chart of Accounts Balance Sheet Codes



## Codes from 1400 to 2999 & 3900 to 3999

- ☑ Capital Grants
- ☑ Capital expenditure codes School Assets
- ✓ Income in advance
- ☑ Prepayments
- ☑ Creditors & Accruals
- ☑ School Reserves

### **Balance Sheet Codes**



### Recording Capital Expenditure in SURF





Building Grant

Code 3900
DE Capital
Building
Grant
Income

Expenditure code

Code 3940 DE Capital Building

Grant expense

Code 1401

Capital
Additions to
Land &
Buildings \*\*

\*\*only if Land & Buildings are owed by BOM this applies in a small minority of schools

# Recording Capital Income & Expenditure in SURF

Fixtures,
Fittings &
Equipment





FF&E Grant

Code 3920
DE Fixtures,
Fittings &
Equipment
Grant Income

Expenditure

Code 1421
Capital
Fixtures,
Fittings &
Equipment
Additions



### Recording Capital Income &