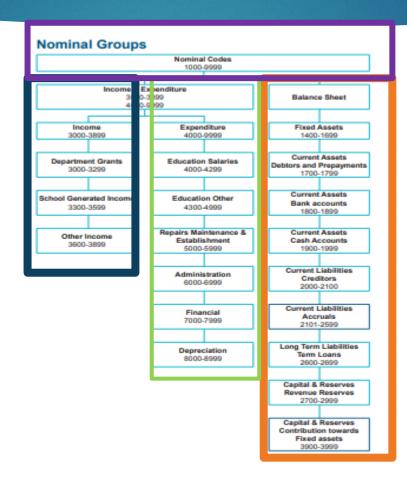

Topics

Chart of Accounts

Do not reuse these codes

3151 Primary Free Schoolbook Grant

3152 Primary Free Schoolbook Admin Grant

4731 Primary Free Schoolbook Grant Expense

4113 Primary Free Schoolbook Admin Salaries Expense

### **FSSU** Chart of Accounts

Revised September 2023 (Effective for the year ended 31st August 2024)

**Income and Expenditure Codes** 

## Where does Chart of Accounts fit into School Finances?

Every school financial transaction requires a code on the Chart of Accounts

Income & Expenditure Account



The code selected on the Chart of Accounts ensures the transaction is captured in the correct school report

Balance Sheet



### **Breakdown of Chart of Accounts**

Income & Expenditure Report

Income Codes from 3000 to 3899

Expenditure codes from 4000 to 8999



#### **Balance Sheet**

Codes from 1400 to 2999 & 3900 to 3999



## Recording school Income



Department of Education Grants

Other State Income

School Generated Income

Other Income



### School Grants 2022-23

| No. | Grant<br>Description                                            | Rate per Pupil                                                               | Instalments | Payment Due      | Notes                                                                                                                                            | Nominal Code<br>in FSSU Chart |
|-----|-----------------------------------------------------------------|------------------------------------------------------------------------------|-------------|------------------|--------------------------------