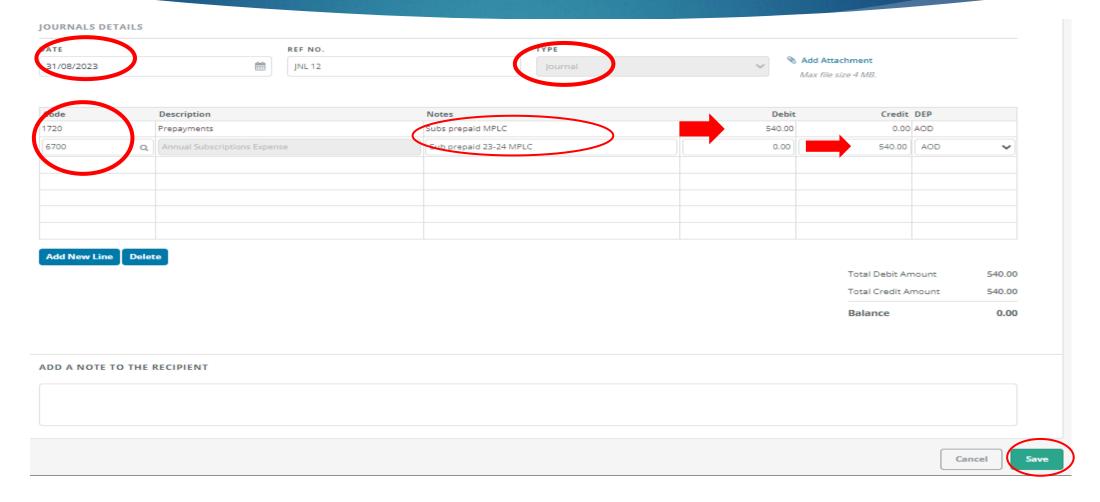

Accounts for C&C Schools Quick Reference Guide

Updating the Chart of Accounts

#### **Updating Chart of Accounts**

Outlined below are the steps on how to;

- 1: Create a new nominal account.
- 2: Remove a nominal account.
- 3: Change the description on a nominal account.



Chart of Accounts Print New

| New Account                           |                        |
|---------------------------------------|------------------------|
| ACCOUNT GROUP                         | ACCOUNT CODE           |
| Income School Generated Q             | 3380                   |
| Income & Expenditure                  | From 3300 To 3599      |
| Student Photocopying Income  Advanced | Is this a Bank Account |
|                                       | Cance                  |

### **Demo Journal**





### General/Nominal Ledger Review

Check report dates criteria

Any unexplained balances, or unusual items unexpected activity on account

Check for consistency in the coding used

Is all Capital expenditure coded to the balance sheet codes

Check control account balances

No activity on accounts adjusted by accountant

3. Month End Board of Management Reports



## Producing monthly reports for the Board of Management

Opportunity to review records

To provide information about school finances

Oversight of basic financial controls

Assists with planning and decision making

Monitor use of school resources

Compliance with DE,
Revenue &
CRA

### Monthly Reporting Guides & checklist

#### Monthly Reporting Checklist

| *                                                        |