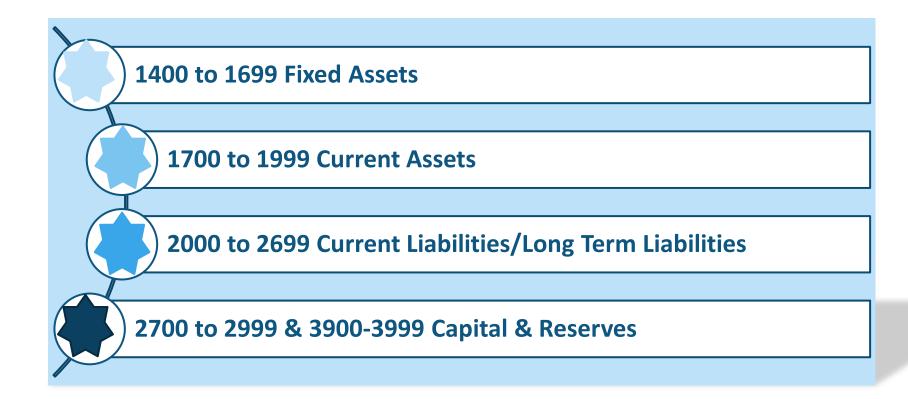

0 | BOM expenses                      | Gifts to retiring staff, condolence flowers                                                                                      |
| 6700 | Annual Subscriptions              | IPPN, MPLC and TV License,                                                                                                       |
| 6730 | In school Admin<br>System Expense | School administration systems for example Compass, facility, VS Ware charges & charges applied by online payment solution system |

## Breakdown of Chart of Accounts Balance Sheet Codes



## Codes from 1400 to 2999 & 3900 to 3999

- ☑ Capital Grants
- ☑ Capital expenditure codes School Assets
- ✓ Income in advance
- ☑ Prepayments
- ☑ Creditors & Accruals
- ☑ School Reserves

### **Balance Sheet Codes**



### Recording Capital Expenditure in SURF





Building Grant

Code 3900
DE Capital
Building
Grant
Income

Expenditure code

Code 3940 DE Capital Building

Grant expense

Code 1401

Capital
Additions to
Land &
Buildings \*\*

\*\*only if Land & Buildings are owed by BOM this applies in a small minority of schools

# Recording Capital Income & Expenditure in SURF

Fixtures,
Fittings &
Equipment





FF&E Grant

Code 3920
DE Fixtures,
Fittings &
Equipment
Grant Income

Expenditure

Code 1421
Capital
Fixtures,
Fittings &
Equipment
Additions



### Recording Capital Income & Expenditure in SURF



ICT Capital Expenditure Code 1461

**ICT Additions** 



ICT Capital Grant Income code 3921



### **School Current Assets**

1700 to 1799 – Debtors & Prepayments



1800 to 1899 - Bank Accounts