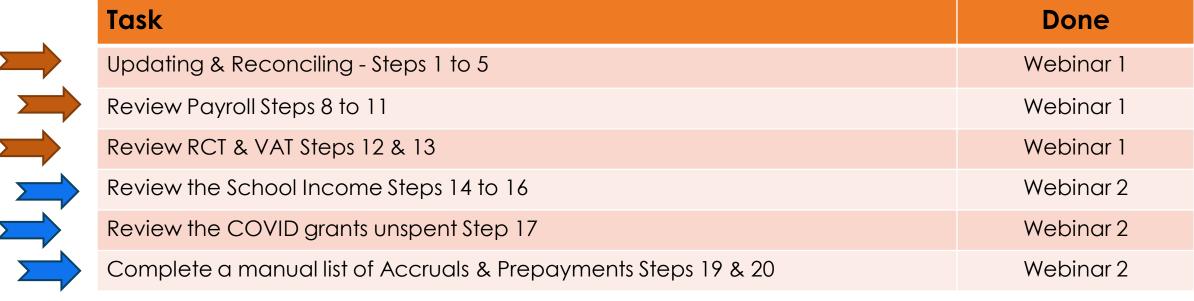

#### Step 1: Complete the checklist below.

- In finalizing the year-end 31st August 2023, you should post all day-to-day transactions for the year. This ensures that your management reports and year-end postings are as accurate as possible. We have created a comprehensive checklist below to help you ensure that all transactions are recorded, and all accounts are reconciled.
  - o Please note not all of these may apply to you.
- It would be advisable to prepare a file for the external accountant/auditor with a copy of relevant documents.

+‡+

| Checklist                                                                                                                                                                                                                                                           | Done |  |  |  |
|---------------------------------------------------------------------------------------------------------------------------------------------------------------------------------------------------------------------------------------------------------------------|------|--|--|--|
| All day-to-day transactions <u>i.e.</u> invoice, payments and receipts have been posted to Surf up to the 31st August 2023.                                                                                                                                         |      |  |  |  |
| <ol> <li>Ensure you have bank statements for all school bank accounts covering<br/>the period 1<sup>st</sup> September 2022 to 31st August 2023 and ensure all bank<br/>accounts are reconciled up to 31st August 2023.</li> </ol>                                  |      |  |  |  |
| <ul> <li>Review the list of outstanding payments and<br/>receipts on the bank reconciliation to ensure they are<br/>accurate.</li> </ul>                                                                                                                            |      |  |  |  |
| <ul> <li>Any duplicate entries should be corrected.</li> <li>Any outstanding payments/receipt more than sixmonths-old should be investigated. Duplicates should be written off.</li> <li>(See Section 5.8 of the <u>FSSU Surf Accounts User Manual</u>).</li> </ul> |      |  |  |  |