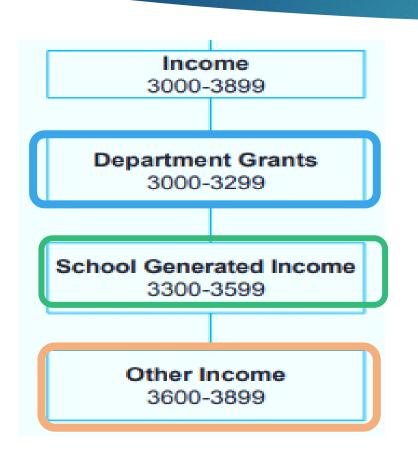

rimary Free Schoolbook Admin Grant

4731 Primary Free Schoolbook Grant Expense

4113 Primary Free Schoolbook Admin Salaries Expense

### **FSSU** Chart of Accounts

Revised September 2023 (Effective for the year ended 31st August 2024)

**Income and Expenditure Codes** 

## Where does Chart of Accounts fit into School Finances?

Every school financial transaction requires a code on the Chart of Accounts

Income & Expenditure Account



The code selected on the Chart of Accounts ensures the transaction is captured in the correct school report

Balance Sheet



### **Breakdown of Chart of Accounts**

Income & Expenditure Report

Income Codes from 3000 to 3899

Expenditure codes from 4000 to 8999



#### **Balance Sheet**

Codes from 1400 to 2999 & 3900 to 3999



## Recording school Income



Department of Education Grants

Other State Income

School Generated Income

Other Income



### School Grants 2022-23

| No. | Grant<br>Description                                            | Rate per Pupil                                                               | Instalments | Payment Due      | Notes                                                                                                                                            | Nominal Code<br>in FSSU Chart |
|-----|-----------------------------------------------------------------|------------------------------------------------------------------------------|-------------|------------------|--------------------------------------------------------------------------------------------------------------------------------