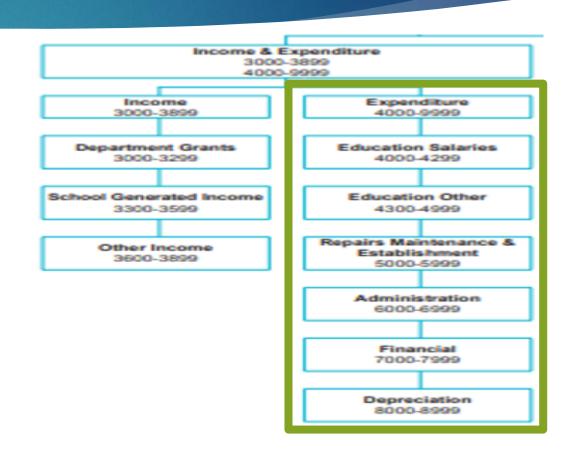

|
| 3294 | Bus Escort Grant                     | The Bus Escort Scheme is operated by the School Transport Section of the DE | 4196 Bus<br>escort salary                                   |
| 3299 | Other state funding                  | Creative schools Grant from the Arts council SEAI                           |                                                             |

## Department Grant codes -FAQ's

School generated Income codes - FAQ's Code 3310 TY Income

Code 3851 Designated Income

Code 3575 Unrestricted school Fundraising Code 3550 Reimbursable Income

Code 3574
Restricted school fundraising

Code 3852/3853
External
Fundraising

### **Breakdown of Chart of Accounts**

Income & Expenditure Report

Expenditure codes from 4000 to 8999



## Coding school expenditure SURF

Is it for day to day running of school?

Which expense category?

Is it long term in nature or timing

Where was expense coded in prior years?

What nominal code is the expense in budget under?

Consider materiality value

When to use Balance sheet codes

### School Expenditure 4000 to 8999

4000 to 4299 Education Wages & Salaries

7000 to 7999 Financial

8000 to 8999 Depreciation

4300 to 4999 Education Other

5000 to 5999 Repairs & Maintenance

6000 to 6999 Administration

## Expenditure codes – Education other FAQ's

| Code | Name                           | Expenditure examples