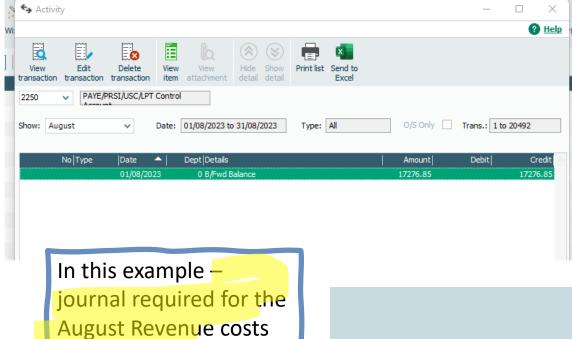

## Account for VAT & PAYE correctly at Year end JOURNALS TEMPLATE

**RECORD JOURNALS IN SAGE 50** 

Reverse journals where appropriate

#### **Review actions:**

- Review the accrual accounts (2105-2599) to ensure they are accurate.
- 2. Does the school income in advance only include balances received in the current year for the next school year (i.e., has prior year income in advance been transferred to the relevant income accounts)?
- 3. Has all school income received in advance been posted to the correct balance sheet account code 2105?
- 4. Any grants received in the current school year that relates to the following school year should be accounted for in the relevant balance sheet account code/s 2150-2152.
- 5. Have grants posted codes 2150-2152 in the prior year been moved to income in the current year?
- 6. Ensure that the balance owed on payroll taxes, VAT and RCT are correct and agree to what was due to be paid to Revenue at the month end.
- 7. Check the balance on the net wages control account, this should be zero or any balance should be explained.
- 8. Agree any other payroll control accounts e.g., union fees or pension control accounts to actual monies owed.

#### Demo Data - Accruals & Prepaymen BOM Balance Sheet

Chart of Accounts: FSSU

|        |                                          | Period                 |
|--------|------------------------------------------|------------------------|
|        |                                          | Brought Fwd - Aug 2023 |
| cruals |                                          |                        |
| 2105   | School Income Received in Advance        | 111,334.00             |
| 2150   | Grants Received in Advance               | 43,109.00              |
| 2151   | Book Grant Received in Advance           | 81,437.00              |
| 2152   | DEIS Grant Received in Advance           | 43,246.00              |
| 2160   | Book Grant Unspent                       | 0.00                   |
| 2161   | School Library Grant                     | 16,674.00              |
| 2165   | ICT Grant Unspent                        | 5,024.00               |
| 2170   | Supervision & Substitution Grant Unspent | 31,345.74              |
| 2172   | Other Ringfenced Income Unspent          | 4,077.00               |
| 2182   | COVID Capitation for PPE Grant Unspent   | 0.00                   |
| 2183   | COVID S&S Grant Unspent                  | 0.00                   |
| 2184   | COVID Capitation for Additional Cleaning | 0.00                   |
| 2186   | COVID Capitation for Cleaning & PPE      | 26,826.00              |
| 2200   | Net Wages Control                        | 6,359.88               |
| 2250   | PAYE/PRSI/USC/LPT Control Account        | 17,276.85              |
| 2260   | Reverse VAT Control Account              | 622.00                 |
| 2270   | RCT Control Account                      | 0.00                   |
| 2440   | Accruais                                 | 17,975.00              |
|        | Total Accruals:                          | 405,306.47             |