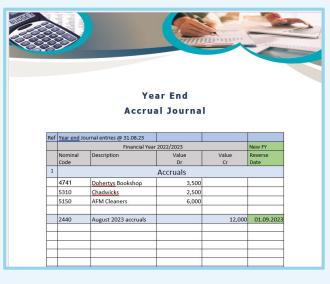

## PREPARE ACCRUALS LIST

- List costs incurred by school at year end but not yet paid
- Energy, Telephone, stationery received but not yet billed

Accountancy fee

## Account for VAT & PAYE correctly at Year end JOURNALS TEMPLATE

**RECORD JOURNALS IN SAGE 50** 

Reverse journals where appropriate