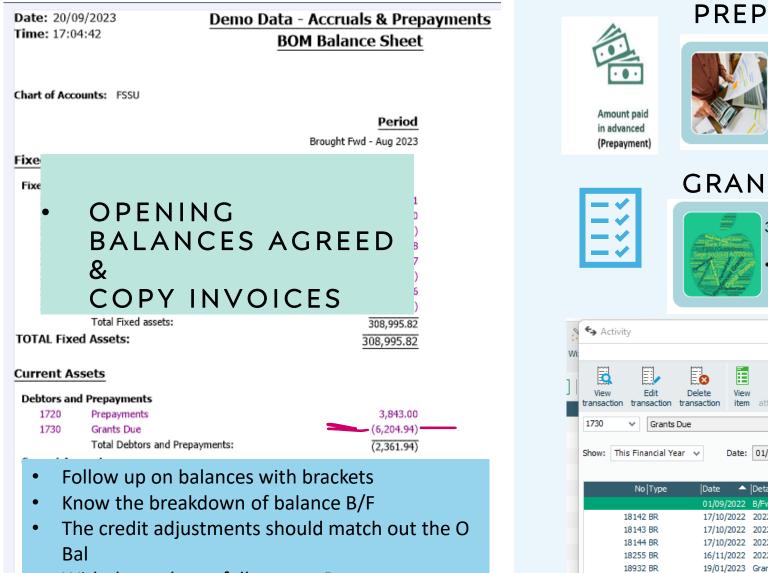

## **B.** Focus on current assets

With demo data – follow up – Bus escort grant
 UIAL Catculation understated in last years accounts

### PREPAYMENTS

Prepayments (1720)
 Deposit for school trips
 Insurance paid in advance

## GRANTS DUE

- 3.Grants due to school (1730)
  - State exam aide Grant

| 0. | 🗲 Activity                                  |                                          | – 🗆 X                       |
|----|---------------------------------------------|------------------------------------------|-----------------------------|
| Wi |                                             |                                          | (?) Help                    |
| ]  | View Edit Delete<br>transaction transaction | View View attachment detail detail       | 3                           |
|    | 1730 V Grants Due                           |                                          |                             |
|    | Show: This Financial Year 🗸                 | Date: 01/09/2022 to 31/08/2023 Type: All | O/S Only Trans.: 1 to 20482 |

| No   Type | Date 🔶     | Details                                           | Amount   | Debit    | Credit   |  |
|-----------|------------|---------------------------------------------------|----------|----------|----------|--|
|           | 01/09/2022 | B/Fwd Balance                                     | 95018.00 | 95018.00 |          |  |
| 18142 BR  | 17/10/2022 | 2022 Separate Centre                              | 5254.94  |          | 5254.94  |  |
| 18143 BR  | 17/10/2022 | 2022 Practicals                                   | 977.66   |          | 977.66   |  |
| 18144 BR  | 17/10/2022 | 2022 Exam Aide                                    | 3567.33  |          | 3567.33  |  |
| 18255 BR  | 16/11/2022 | 2022 State Exams                                  | 122.21   |          | 122.21   |  |
| 18932 BR  | 19/01/2023 | Grant payable for Expenses incurred for new SENB  | 78781.48 |          | 78781.48 |  |
| 19905 BR  | 23/05/2023 | Grant payable for expenses incurred for new build | 1845.00  |          | 1845.00  |  |
| 20376 BR  | 13/07/2023 | Monitoria in the new Other land                   | 82646.06 |          |          |  |
| 20423 JC  | 26/07/2023 | Bus Escort Received for 2022-2023                 | 10674.32 |          | 10674.32 |  |
| 20424 JD  | 26/07/2023 | Monies received July 2022 for Utage 2A            | 82646.06 | 82646-95 |          |  |
|           |            |                                                   |          |          |          |  |