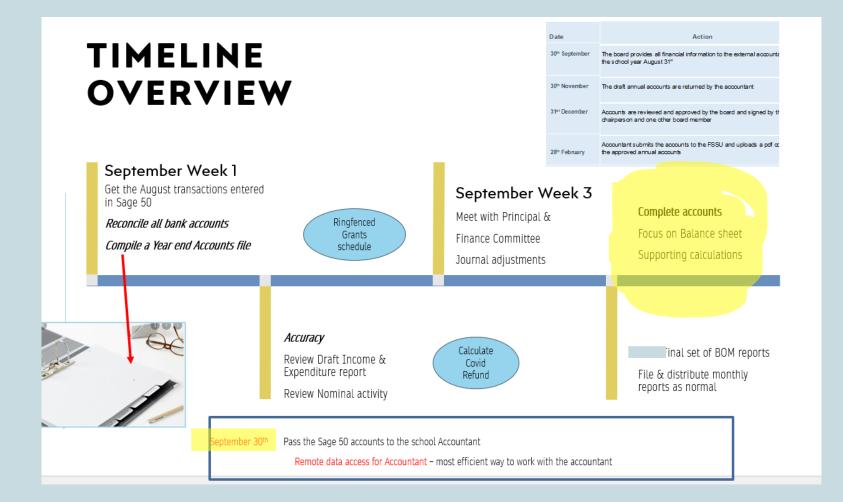

## INTRODUCTION

FINANCIAL YEAR END REQUIRES EXTRA ATTENTION TO DETAIL

PREVIOUS WEBINARS – KEY TASKS FOR PREPARING & FINALISING THE AUGUST ACCOUNTS

**REPORTING DEADLINE – SEPTEMBER 30<sup>TH</sup>** 

FOCUS ON ACCURACY OF THE BALANCE SHEET BALANCES

## 2. AUGUST 2023 YEAR END ACCOUNTS PREPARATION & REVIEW

TIMELY ACCURATE COMPLETE

## PREPARING FOR YEAR END CHECKLIST

#### Update & reconcile all banks

Review Bank reconciliation reports for accuracy

Review the Income & Expenditure Account for accuracy

Follow up on unusual variances

Review the nominal activity for errors

Prepare the schedule of ringfenced grants to quantify the value of unspent grants that will have to be moved to the Balance sheet for Year end