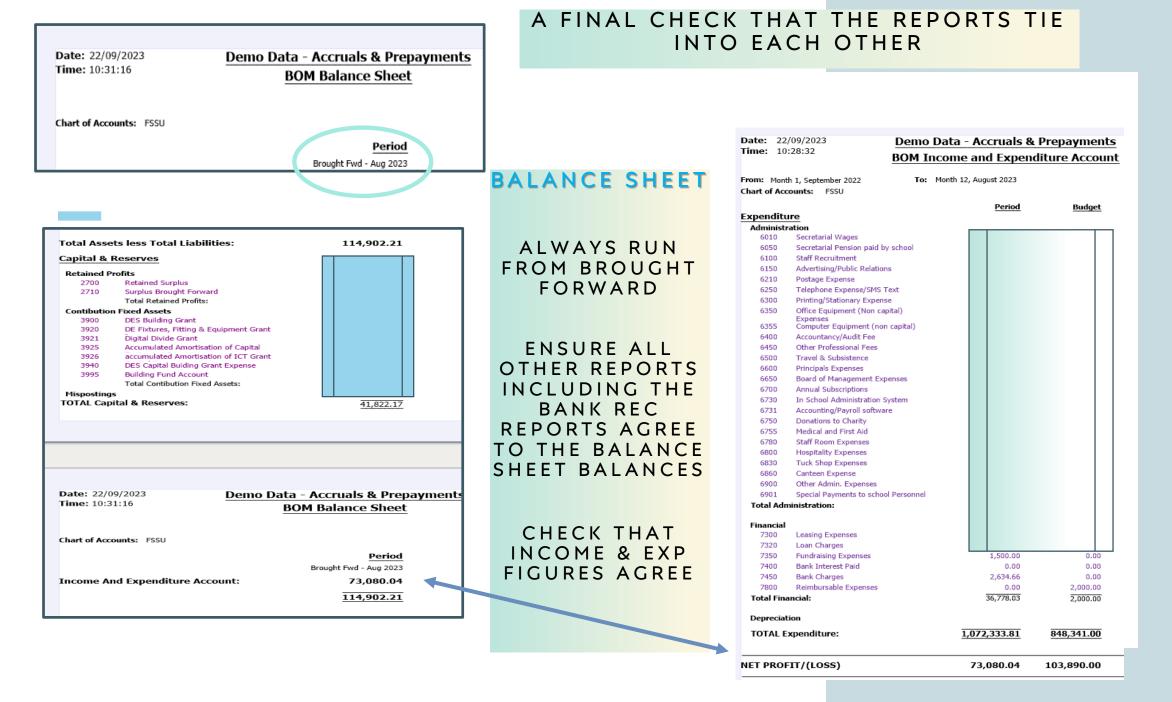

# 3. THE BALANCE SHEET REVIEW

VITAL FOR THE ACCURACY OF THE YEAR END ACCOUNTS

# BALANCE SHEET HEADINGS

Closing Balances must be supported with lists, calculations, copy invoices, copy returns

#### **Review actions:**

- Review the accrual accounts (2105-2599) to ensure they are accurate.
- 2. Does the school income in advance only include balances received in the current year for the next school year (i.e., has prior year income in advance been transferred to the relevant income accounts)?
- 3. Has all school income received in advance been posted to the correct balance sheet account code 2105?
- 4. Any grants received in the current school year that relates to the following school year should be accounted for in the relevant balance sheet account code/s 2150-2152.
- 5. Have grants posted codes 2150-2152 in the prior year been moved to income in the current year?
- 6. Ensure that the balance owed on payroll taxes, VAT and RCT are correct and agree to what was due to be paid to Revenue at the month end.
- 7. Check the balance on the net wages control account, this should be zero or any balance should be explained.
- 8. Agree any other payroll control accounts e.g., union fees or pension control accounts to actual monies owed.