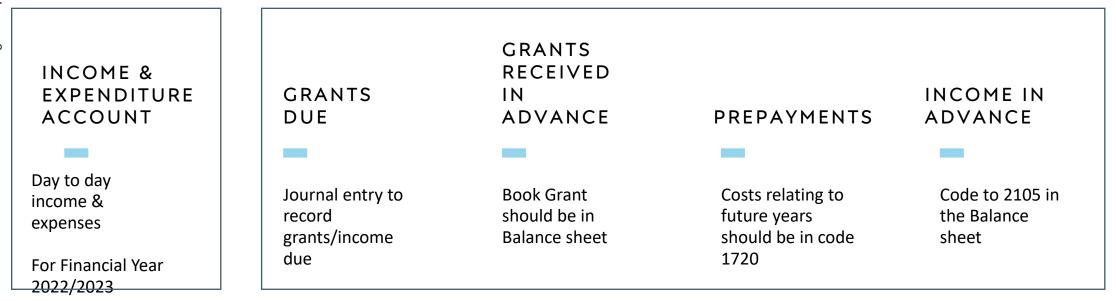

# FOCUS ON THE INCOME & EXPENDITURE ACCOUNT

## PREPARING FOR YEAR END CHECKLIST

#### Update & reconcile all banks

Review Bank reconciliation reports for accuracy

Review the Income & Expenditure Account for accuracy

Follow up on unusual variances

Review the nominal activity for errors

Prepare the schedule of ringfenced grants to quantify the value of unspent grants that will have to be moved to the Balance sheet for Year end