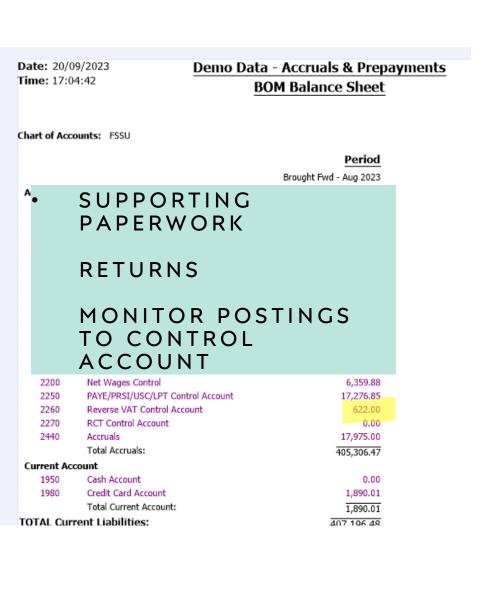

#### **Review actions:**

- Review the accrual accounts (2105-2599) to ensure they are accurate.
- 2. Does the school income in advance only include balances received in the current year for the next school year (i.e., has prior year income in advance been transferred to the relevant income accounts)?
- 3. Has all school income received in advance been posted to the correct balance sheet account code 2105?
- 4. Any grants received in the current school year that relates to the following school year should be accounted for in the relevant balance sheet account code/s 2150-2152.
- 5. Have grants posted codes 2150-2152 in the prior year been moved to income in the current year?
- 6. Ensure that the balance owed on payroll taxes, VAT and RCT are correct and agree to what was due to be paid to Revenue at the month end.
- 7. Check the balance on the net wages control account, this should be zero or any balance should be explained.
- 8. Agree any other payroll control accounts e.g., union fees or pension control accounts to actual monies owed.

#### Demo Data - Accruals & Prepaymen BOM Balance Sheet

Chart of Accounts: FSSU

|        |                                          | Period                 |
|--------|------------------------------------------|------------------------|
|        |                                          | Brought Fwd - Aug 2023 |
| cruals |                                          |                        |
| 2105   | School Income Received in Advance        | 111,334.00             |
| 2150   | Grants Received in Advance               | 43,109.00              |
| 2151   | Book Grant Received in Advance           | 81,437.00              |
| 2152   | DEIS Grant Received in Advance           | 43,246.00              |
| 2160   | Book Grant Unspent                       | 0.00                   |
| 2161   | School Library Grant                     | 16,674.00              |
| 2165   | ICT Grant Unspent                        | 5,024.00               |
| 2170   | Supervision & Substitution Grant Unspent | 31,345.74              |
| 2172   | Other Ringfenced Income Unspent          | 4,077.00               |
| 2182   | COVID Capitation for PPE Grant Unspent   | 0.00                   |
| 2183   | COVID S&S Grant Unspent                  | 0.00                   |
| 2184   | COVID Capitation for Additional Cleaning | 0.00                   |
| 2186   | COVID Capitation for Cleaning & PPE      | 26,826.00              |
| 2200   | Net Wages Control                        | 6,359.88               |
| 2250   | PAYE/PRSI/USC/LPT Control Account        | 17,276.85              |
| 2260   | Reverse VAT Control Account              | 622.00                 |
| 2270   | RCT Control Account                      | 0.00                   |
| 2440   | Accruais                                 | 17,975.00              |
|        | Total Accruals:                          | 405,306.47             |