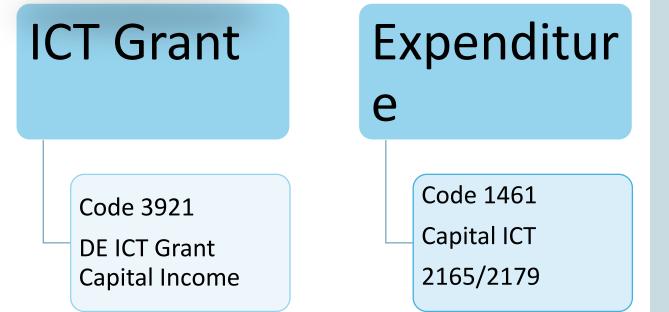

### **Code 1461 Additions to ICT**

Department reports for

- ICT grant funded items
- Digital divide grant funded items

## ICT ADDITIONS CODE 1461

| <ul> <li>Activity</li> </ul> |                  |                          |                    |           | _         |             |
|------------------------------|------------------|--------------------------|--------------------|-----------|-----------|-------------|
|                              |                  |                          |                    |           |           | () <u>H</u> |
|                              |                  |                          | in 💼 🗖             |           |           |             |
| View Edit                    | Delete View      | View Hide Show           | Print list Send to |           |           |             |
| insaction transaction        |                  | attachment detail detail | Excel              |           |           |             |
| 461 🗸 Capita                 | I: ICT Additions |                          |                    |           |           |             |
|                              |                  |                          |                    |           |           |             |
| ow: This Financial Y         | 'ear 👽 🛛 Date:   | 01/09/2022 to 31/08/2023 | Type: All          | O/S Only  | Trans.: 1 | to 20482    |
|                              |                  |                          |                    |           |           |             |
| No Type                      | Date 🔺           | Dept Details             |                    | Amount    | Debit     | Credit      |
| 19103 BP                     | 20/02/2023       | 40 Mobile Cloud System   |                    | 2863.44   | 2863.44   |             |
| 19114 BP                     | 20/02/2023       | 16 Party Computers       |                    | 2219.95   | 2219.95   |             |
| 19321 BP                     | 01/03/2023       | 16 Computers             |                    | 490.00    | 490.00    |             |
| 19384 VP                     | 14/03/2023       | 40 Harvey Norman         |                    | 568.19    | 568.19    |             |
| 19514 BP                     | 19/04/2023       | 16 Wriggle Learning      |                    | 504.30    | 504.30    |             |
| 19915 VP                     | 01/05/2023       | 40 Harvey Norman         |                    | 557.99    | 557.99    |             |
| 19679 BP                     | 22/05/2023       | 16 Wriggle               |                    | 504.30    | 504.30    |             |
| 20190 BR                     | 29/06/2023       | 16 Referction Control (  | <b>L</b>           | 894.20    |           | 894.20      |
|                              |                  |                          |                    |           |           |             |
|                              |                  |                          |                    |           |           |             |
|                              |                  |                          |                    |           |           |             |
|                              |                  |                          |                    |           |           |             |
|                              |                  |                          |                    |           |           |             |
|                              |                  |                          |                    |           |           |             |
|                              |                  |                          |                    |           |           |             |
|                              |                  |                          |                    |           |           |             |
|                              |                  |                          |                    |           |           |             |
|                              |                  |                          |                    |           | 7708.17   | 894.20      |
|                              |                  |                          |                    | Balance:  | 6813.97   |             |
|                              |                  |                          |                    | Delericer | 0013.57   |             |
|                              |                  | Record 1 of 1            |                    |           |           | Close       |