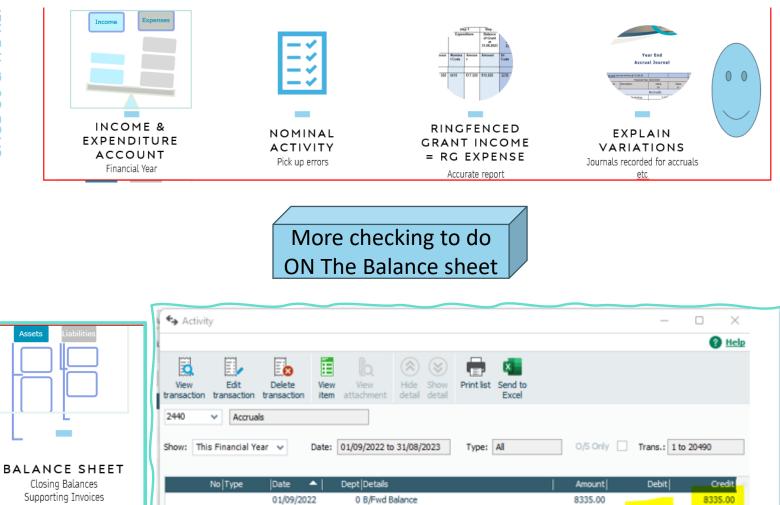

#### **Review actions:**

- Review the accrual accounts (2105-2599) to ensure they are accurate.
- 2. Does the school income in advance only include balances received in the current year for the next school year (i.e., has prior year income in advance been transferred to the relevant income accounts)?
- 3. Has all school income received in advance been posted to the correct balance sheet account code 2105?
- 4. Any grants received in the current school year that relates to the following school year should be accounted for in the relevant balance sheet account code/s 2150-2152.
- 5. Have grants posted codes 2150-2152 in the prior year been moved to income in the current year?
- 6. Ensure that the balance owed on payroll taxes, VAT and RCT are correct and agree to what was due to be paid to Revenue at the month end.
- 7. Check the balance on the net wages control account, this should be zero or any balance should be explained.
- 8. Agree any other payroll control accounts e.g., union fees or pension control accounts to actual monies owed.

#### Demo Data - Accruals & Prepaymen BOM Balance Sheet

Chart of Accounts: FSSU

|        |                                          | Period                 |
|--------|------------------------------------------|------------------------|
|        |                                          | Brought Fwd - Aug 2023 |
| cruals |                                          |                        |
| 2105   | School Income Received in Advance        | 111,334.00             |
| 2150   | Grants Received in Advance               | 43,109.00              |
| 2151   | Book Grant Received in Advance           | 81,437.00              |
| 2152   | DEIS Grant Received in Advance           | 43,246.00              |
| 2160   | Book Grant Unspent                       | 0.00                   |
| 2161   | School Library Grant                     | 16,674.00              |
| 2165   | ICT Grant Unspent                        | 5,024.00               |
| 2170   | Supervision & Substitution Grant Unspent | 31,345.74              |
| 2172   | Other Ringfenced Income Unspent          | 4,077.00               |
| 2182   | COVID Capitation for PPE Grant Unspent   | 0.00                   |
| 2183   | COVID S&S Grant Unspent                  | 0.00                   |
| 2184   | COVID Capitation for Additional Cleaning | 0.00                   |
| 2186   | COVID Capitation for Cleaning & PPE      | 26,826.00              |
| 2200   | Net Wages Control                        | 6,359.88               |
| 2250   | PAYE/PRSI/USC/LPT Control Account        | 17,276.85              |
| 2260   | Reverse VAT Control Account              | 622.00                 |
| 2270   | RCT Control Account                      | 0.00                   |
| 2440   | Accruais                                 | 17,975.00              |
|        | Total Accruals:                          | 405,306.47             |

| Date: 20/09/2023 | Demo Data - Accruals & Prepayments |
|------------------|------------------------------------|
| Time: 17:04:42   | <b>BOM Balance Sheet</b>           |

Chart of Accounts: FSSU

| Accruals                                                             | Brought Fr                            | Period<br>wd - Aug 2023                                              |
|----------------------------------------------------------------------|---------------------------------------|----------------------------------------------------------------------|
| 2105                                                                 | School Income Received in Advance     | 111,334.00                                                           |
| 21<br>21<br>21<br>21<br>21<br>21<br>21<br>21<br>21<br>21<br>21<br>21 | DEMO OF REVIEWING<br>NOMINAL ACTIVITY | ),00<br>7,00<br>3,00<br>1,00<br>1,00<br>5,74<br>7,00<br>1,00<br>1,00 |
| 2186                                                                 | COVID Capitation for Cleaning & PPE   | 26,826.00                                                            |
| 2200                                                                 | Net Wages Control                     | 6,359.88                                                             |
| 2250                                                                 | PAYE/PRSI/USC/LPT Control Account     | 17,276.85                                                            |
| 2260                                                                 | Reverse VAT Control Account           | 622.00                                                               |
| 2270                                                                 | RCT Control Account                   | 0.00                                                                 |
| 2440                                                                 | Accruals                              | 17,975.00                                                            |
|                                                                      | Total Accruals:                       | 405,306.47                                                           |
| Current Acc                                                          | count                                 |                                                                      |
| 1950                                                                 | Cash Account                          | 0.00                                                                 |
| 1980                                                                 | Credit Card Account                   | 1,890.01                                                             |
|                                                                      | Total Current Account:                | 1,890.01                                                             |
| TOTAL Curr                                                           | rent Liabilities:                     | 407 106 48                                                           |