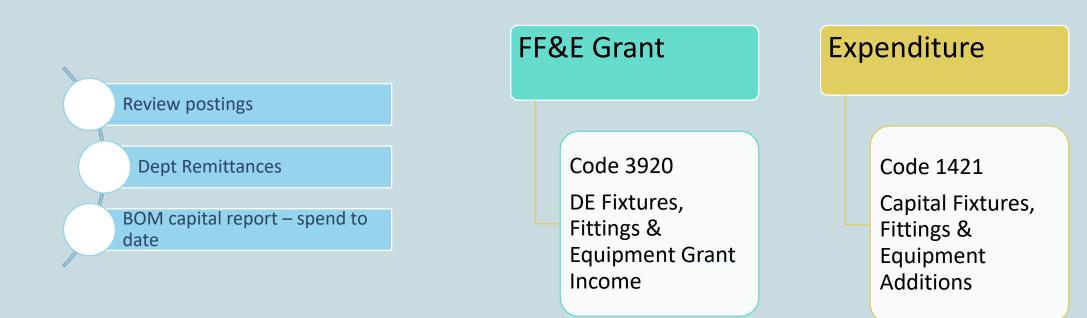

### **REVIEW POSTINGS IN NOMINAL ACCOUNTS**

### Code 1421 Additions to FF&E

### **Code 1461 Additions to ICT**

Department reports for

- ICT grant funded items
- Digital divide grant funded items