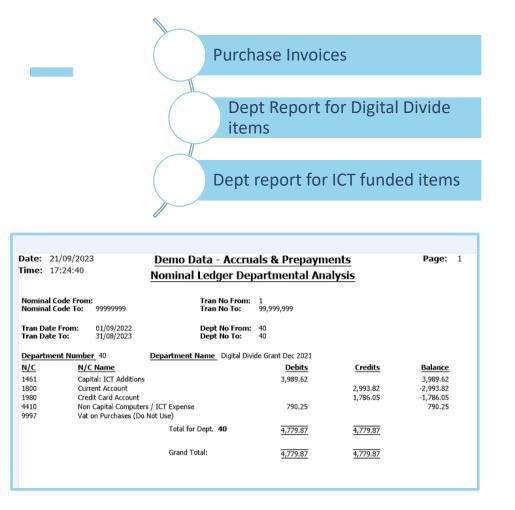

### **Code 1461 Additions to ICT**

Department reports for

- ICT grant funded items
- Digital divide grant funded items