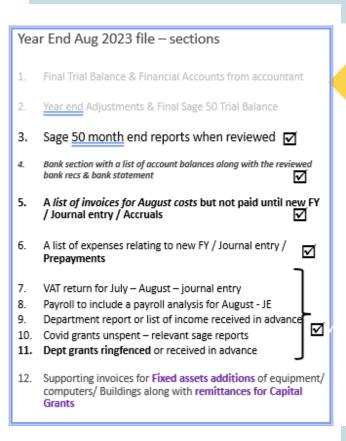

## INTRODUCTION

FINANCIAL YEAR END REQUIRES EXTRA ATTENTION TO DETAIL

PREVIOUS WEBINARS – KEY TASKS FOR PREPARING & FINALISING THE AUGUST ACCOUNTS

**REPORTING DEADLINE – SEPTEMBER 30<sup>TH</sup>** 

FOCUS ON ACCURACY OF THE BALANCE SHEET BALANCES

RECOMMENDED FINAL FINANCIAL REPORTS FOR YEAR END

## 2. AUGUST 2023 YEAR END ACCOUNTS PREPARATION & REVIEW

TIMELY ACCURATE COMPLETE