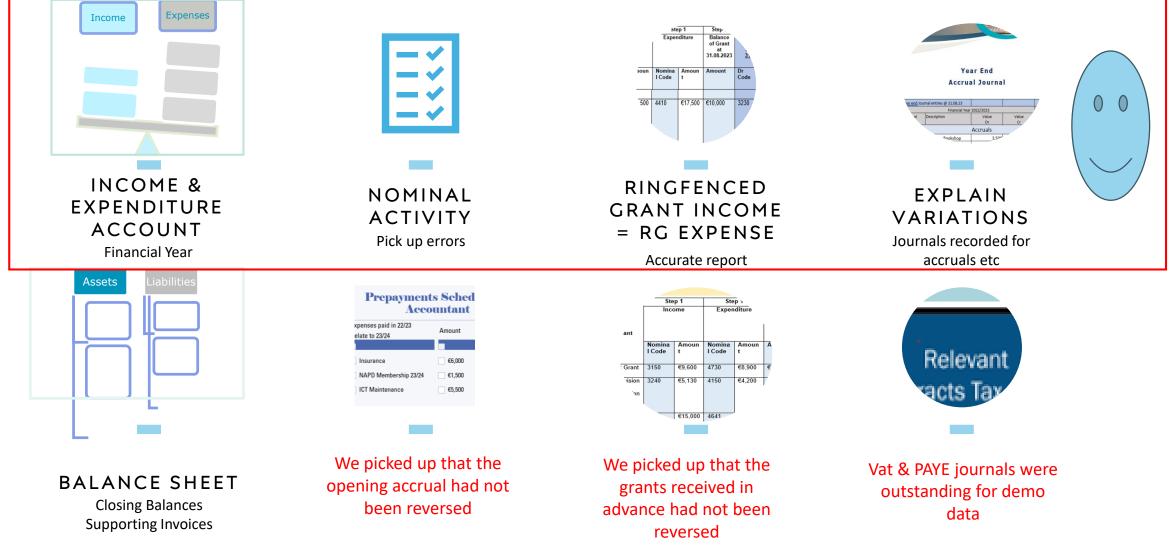

## PREPARING FOR YEAR END CHECKLIST

#### Update & reconcile all banks

Review Bank reconciliation reports for accuracy

Review the Income & Expenditure Account for accuracy

Follow up on unusual variances

Review the nominal activity for errors

Prepare the schedule of ringfenced grants to quantify the value of unspent grants that will have to be moved to the Balance sheet for Year end

## PREPARE ACCRUALS LIST

- List costs incurred by school at year end but not yet paid
- Energy, Telephone, stationery received but not yet billed

Accountancy fee

## Account for VAT & PAYE correctly at Year end JOURNALS TEMPLATE

**RECORD JOURNALS IN SAGE 50** 

Reverse journals where appropriate