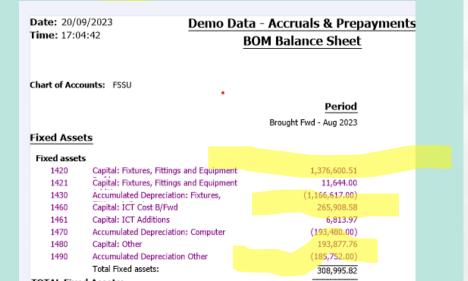

Date: 20/09/2023 Time: 17:04:42 Demo Data - Accruals & Prepayments BOM Balance Sheet

#### Chart of Accounts: FSSU

Period Brought Fwd - Aug 2023

#### Fixed Assets

#### Fixed assets

| 1420      | Capital: Fixtures, Fittings and Equipment | 1,376,600.51   |
|-----------|-------------------------------------------|----------------|
| 1421      | Capital: Fixtures, Fittings and Equipment | 11,644.00      |
| 1430      | Accumulated Depreciation: Fixtures,       | (1,166,617.00) |
| 1460      | Capital: ICT Cost B/Fwd                   | 265,908.58     |
| 1461      | Capital: ICT Additions                    | 6,813.97       |
| 1470      | Accumulated Depreciation: Computer        | (193,480.00)   |
| 1480      | Capital: Other                            | 193,877.76     |
| 1490      | Accumulated Depreciation Other            | (185,752.00)   |
|           | Total Fixed assets:                       | 308,995.82     |
| TOTAL Fix | ed Assets:                                | 308,995.82     |

### CHECKING THE FIXED ASSET NOMINAL BALANCES

## ENSURE OPENING BALANCES AGREE TO THE AUDITED FIGURES @ 31.8.2022

## REVIEW THE ADDITIONS TO FIXED ASSETS