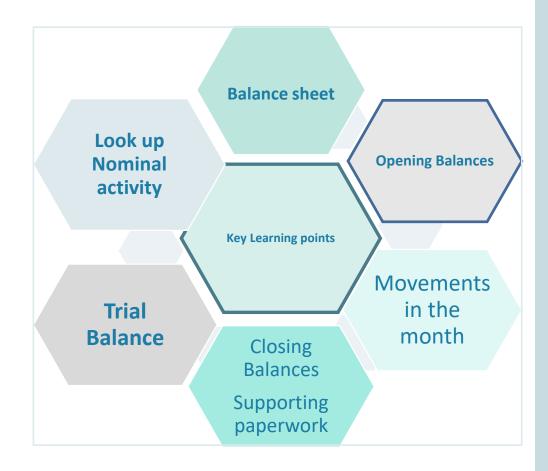

## AGENDA

#### Introduction

Year End accounts preparation process to date

#### The Balance sheet review

- Fixed asset additions
- Current Assets
- Current Liabilities
- Contribution to Fixed Asset section

Recommended Y/E Financial reports from Sage 50