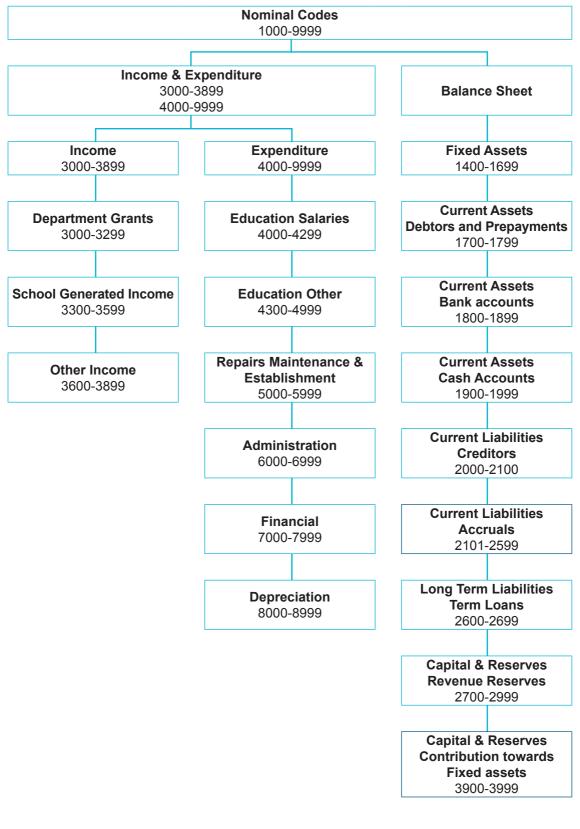

# **FSSU** Chart of Accounts

Revised August 2023

(For the year ended 31st August 2023)

#### **Income and Expenditure Codes**

| A/C No       | Description                                                                 | Туре   | Category                              |
|--------------|-----------------------------------------------------------------------------|--------|---------------------------------------|
| 3010         | Capitation/Non Pay Budget                                                   | Income | Department of Education               |
| 3020         | DEIS Grant                                                                  | Income | Department of Education               |
| 3021         | Early Start Programme Materials/Equipment/Parental Involvement Grant Income | Income | Department of Education               |
| 3022         | Early Start Programme Capitation                                            | Income | Department of Education               |
| 3030         | Non Teachers Pay Budget                                                     | Income | Department of Education               |
| 3050         | Ancillary/School Support Services Grant                                     | Income | Department of Education               |
| 3100         | Secretarial Grant                                                           | Income | Department of Education               |
| 3130         | Caretaker Grant                                                             | Income | Department of Education               |
| 3140         | Special Education Equipment Grant                                           | Income | Department of Education               |
|              |                                                                             |        |                                       |
| 3150         | Book Grant Income                                                           | Income | Department of Education               |
| 3155         | School Library Books Capital Grant                                          | Income | Department of Education               |
| 3160         | Book Rental Scheme Grant                                                    | Income | Department of Education               |
| 3170         | Special Subject Grant                                                       | Income | Department of Education               |
| 3171         | Irish and Bilingual School Grant                                            | Income | Department of Education               |
| 3190         | JCSP Grant                                                                  | Income | Department of Education               |
| 3200         | Transition Year Grant                                                       | Income | Department of Education               |
| 3210         | Leaving Certificate Applied Grant                                           | Income | Department of Education               |
| 3220         | Grant for Traveller Students                                                | Income | Department of Education               |
| 3225         | Amortisation of DE Equipment Grants                                         | Income | Department of Education               |
|              |                                                                             |        |                                       |
| 3226         | Amortisation of DE ICT Grants                                               | Income | Department of Education               |
| 3227         | Amortisation of Other DE Grants                                             | Income | Department of Education               |
| 3230         | ICT Grant Non Capital                                                       | Income | Department of Education               |
| 3240         | Supervision and Substitution Grant                                          | Income | Department of Education               |
| 3245         | Physics/Chemistry Grant                                                     | Income | Department of Education               |
| 3255         | State Exam Income                                                           | Income | Department of Education               |
| 3260         | School Excellence Fund Income                                               | Income | Department of Education               |
| 3270         | Sports Complex Grant                                                        | Income | Department of Education               |
| 3275         | Minor Works Grant-Non Capital                                               | Income | Department of Education               |
|              | •                                                                           |        | · · · · · · · · · · · · · · · · · · · |
| 3276         | Temporary Accommodation Grant Income                                        | Income | Department of Education               |
| 3277         | COVID Minor Works Grant                                                     | Income | Department of Education               |
| 3280         | COVID Aide Grant                                                            | Income | Department of Education               |
| 3282         | COVID Enhanced Supervision Grant                                            | Income | Department of Education               |
| 3284         | COVID Funding for Replacement Caretaker Hours                               | Income | Department of Education               |
| 3285         | COVID Funding for Replacement Secretarial Hours                             | Income | Department of Education               |
| 3286         | COVID Funding for Replacement Cleaner Hours                                 | Income | Department of Education               |
| 3287         |                                                                             | Income |                                       |
|              | COVID Funding for Replacement Bus Escort Hours                              |        | Department of Education               |
| 3288         | COVID Capitation for Cleaning and PPE Grant                                 | Income | Department of Education               |
| 3289         | Once-Off Cost of Living Grant                                               | Income | Department of Education               |
| 3290         | Other Non Capital DE Grant Income                                           | Income | Department of Education               |
| 3292         | Standardised Testing Grant                                                  | Income | Department of Education               |
| 3293         | Summer Provision Grant                                                      | Income | Department of Education               |
| 3294         | Bus Escort Grant                                                            | Income | Department of Education               |
| 0201         |                                                                             |        |                                       |
| 2005         | Department of Children and Veuth Affairs Income                             | Incomo | Other State Income                    |
| 3295         | Department of Children and Youth Affairs Income                             | Income | Other State Income                    |
| 3296         | DEASP School Meals Grant                                                    | Income | Other State Income                    |
| 3297         | Erasmus Income                                                              | Income | Other State Income                    |
| 3298         | HSE Funding                                                                 | Income | Other State Income                    |
| 3299         | Other State Funding                                                         | Income | Other State Income                    |
|              |                                                                             |        |                                       |
| 3300         | Education Fees (Fee paying schools)                                         | Income | School Generated Income               |
| 3310         | Transition Year Income                                                      | Income | School Generated Income               |
|              |                                                                             |        |                                       |
| 3330         | Book Rental Scheme Income                                                   | Income | School Generated Income               |
| 3335         | Classroom Books Income                                                      | Income | School Generated Income               |
| 3350         | Hire of Facilities Rental Income                                            | Income | School Generated Income               |
| 3370         | Locker Income                                                               | Income | School Generated Income               |
| 3375         | Journals and Year Book Income                                               | Income | School Generated Income               |
| 3380         | Student Photocopying Income                                                 | Income | School Generated Income               |
| 3390         | School Administration Charges                                               | Income | School Generated Income               |
| 3395         | Practical Subjects Income                                                   | Income | School Generated Income               |
|              |                                                                             |        |                                       |
| 3410         | Adult Education Income                                                      | Income | School Generated Income               |
| 3420         | Canteen Income                                                              | Income | School Generated Income               |
| 3430         | Tuck Shop Income                                                            | Income | School Generated Income               |
| 3440         | Uniforms Income                                                             | Income | School Generated Income               |
| 3450         | Religion/Ethos Income                                                       | Income | School Generated Income               |
| 3460         | Career Guidance Income                                                      | Income | School Generated Income               |
|              |                                                                             |        |                                       |
| 3490         | After School Study/Club Income                                              | Income | School Generated Income               |
|              | Mock Exam Income                                                            | Income | School Generated Income               |
|              |                                                                             |        |                                       |
| 3495<br>3500 | Games Income                                                                | Income | School Generated Income               |