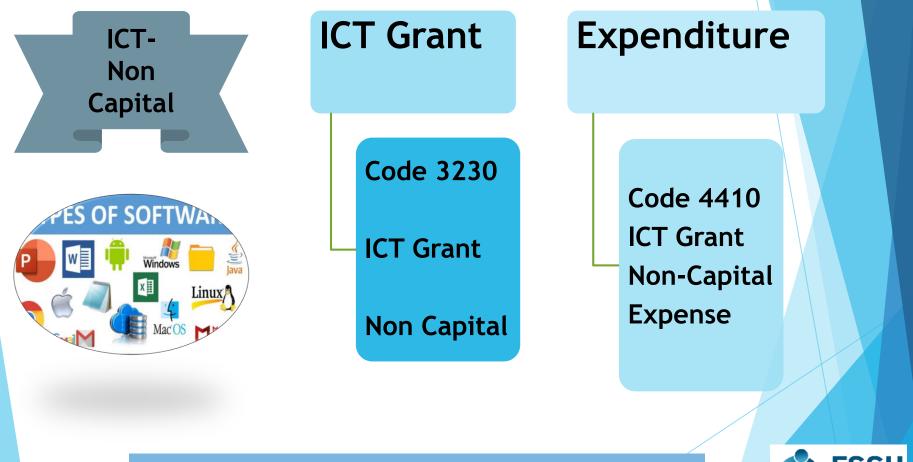

r Income



#### School Expenditure Expenditure Codes 4000 to 8999

4000 to 4299 Education Wages & Salaries

4300 to 4999 Education Other

5000 to 5999 Repairs & Maintenance

6000 to 6999 Administration

7000 to 7999 Finance

8000 to 8999 Depreciation



#### Balance Sheet 1400 to 2999 & 3900 to 3999

1400 to 1699 Fixed Assets

1700 to 1999 Current Assets

2000 to 2699 Current Liabilities/Long Term Liabilities

2700 to 2999 & 3900-3999 Capital & Reserves



#### School Assets Balance Sheet – Fixed Assets 1400 to 1699



### **Buildings**

ICT



# Furniture Fittings & Equipment



#### **School Assets** Fixed Assets – Buildings



#### **School Assets** Fixed Assets – Fixtures, fittings & equipment



#### School Assets Fixed Assets – Capital - ICT



#### \*\*\*\*ICT Non-Capital\*\*\*\*



#### Unspent ICT grant balance posted to code: 2165



#### School Assets Balance Sheet – Current Assets 1700 to 1999

1700 to 1799 – Debtors & Prepayments

**1800 to 1899 – Bank Accounts** 

**1900 to 1999 – Cash Accounts** 



#### School Liabilities Balance Sheet - Current Liabilities & Long Term 2000 to 2699

2000 to 2100 – Current Liabilities – Creditors

2101 to 2599 – Current Liabilities – Accruals

2600 to 2699 – Long Term Liabilities – Term Loans



#### School Capital & Reserves

Balance Sheet – Capital & Reserves 2700 to 2999 and 3900 to 3999

#### 2700 to 2999 – Revenue Reserves

#### **3900 to 3999 – Contribution to Fixed** Assets



#### **Updating FSSU Chart of Accounts**

#### **Update to the Chart of Accounts**

- New codes added
- Codes removed
- Change of description t