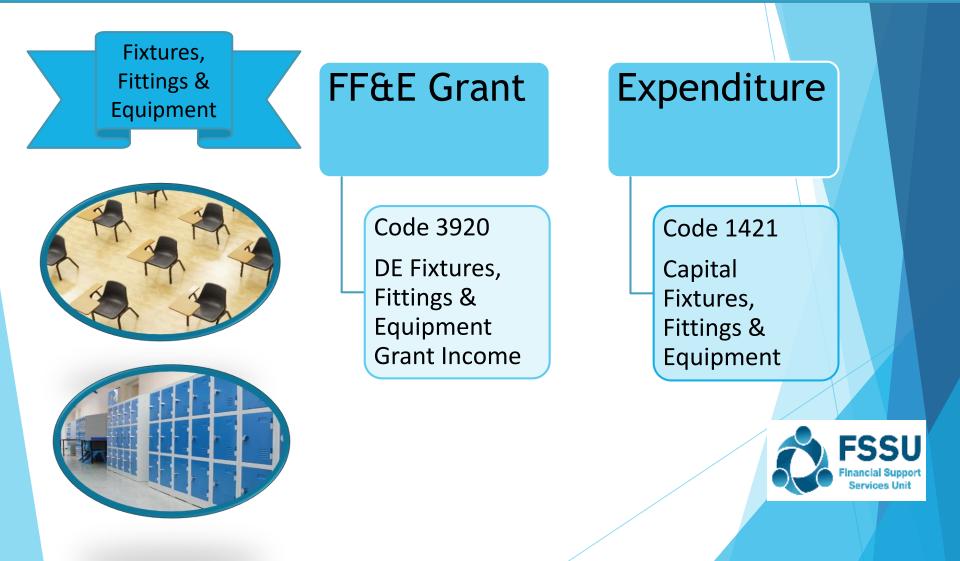

# Furniture Fittings & Equipment

#### **School Assets** Fixed Assets – Fixtures, fittings & equipment

#### **3900 to 3999 – Contribution to Fixed** Assets