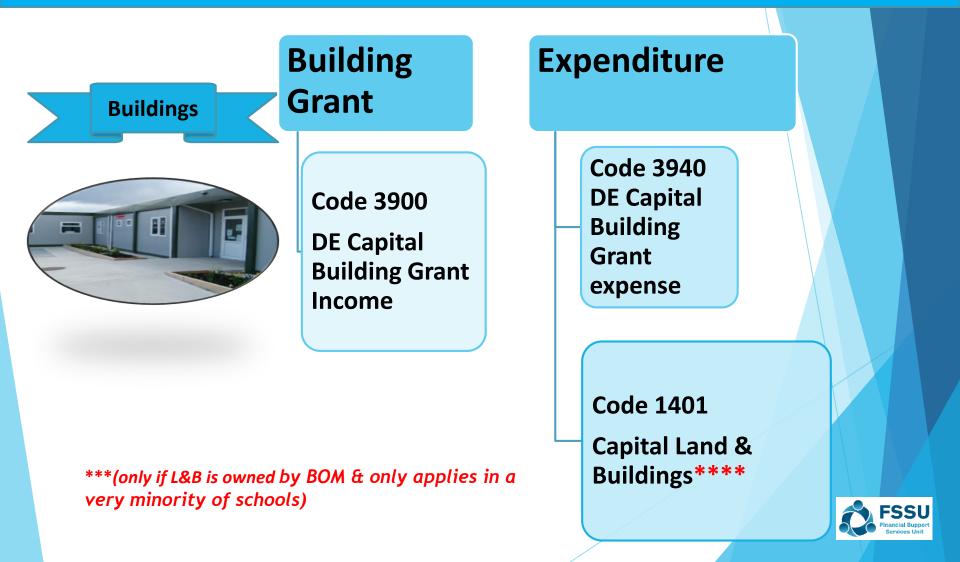

come Codes 3000 to 3899

**3000 to 3294 Department of Education Grants** 

3295 to 3299 Other State Income

3300 to 3599 School Generated Income

3600 to 3899 Other Income



#### School Expenditure Expenditure Codes 4000 to 8999

4000 to 4299 Education Wages & Salaries

4300 to 4999 Education Other

5000 to 5999 Repairs & Maintenance

6000 to 6999 Administration

7000 to 7999 Finance

8000 to 8999 Depreciation



#### Balance Sheet 1400 to 2999 & 3900 to 3999

1400 to 1699 Fixed Assets

1700 to 1999 Current Assets

2000 to 2699 Current Liabilities/Long Term Liabilities

2700 to 2999 & 3900-3999 Capital & Reserves



#### School Assets Balance Sheet – Fixed Assets 1400 to 1699



### **Buildings**

ICT



# Furniture Fittings & Equipment



#### **School Assets** Fixed Assets – Buildings



#### **School Assets** Fixed Assets – Fixtures, fittings & equipment



#### School Assets Fixed Assets – Capital - ICT



#### \*\*\*\*ICT Non-Capital\*\*\*\*



#### Unspent ICT grant balance posted to code: 2165



#### School Assets Balance Sheet – Current Assets 1700 to 1999

1700 to 1799 – Debtors & Prepayments

**1800 to 1899 – Bank Accounts** 

**1900 to 1999 – Cash Accounts** 



#### School Liabilities Balance Sheet - Current Liabilities & Long Term 2000 to 2699

2000 to 2100 – Current Liabilities – Creditors

2101 to 2599 – Current Liabilities – Accruals

2600 to 2699 – Long Term Liabilities – Term Loans



#### School Capital & Reserves

Balance Sheet – Capital & Reserves 2700 to 2999 and 3900 to 3999

#### 2700 to 2999 – Revenue Reserves

#### **3900 to 3999 – Contribution t