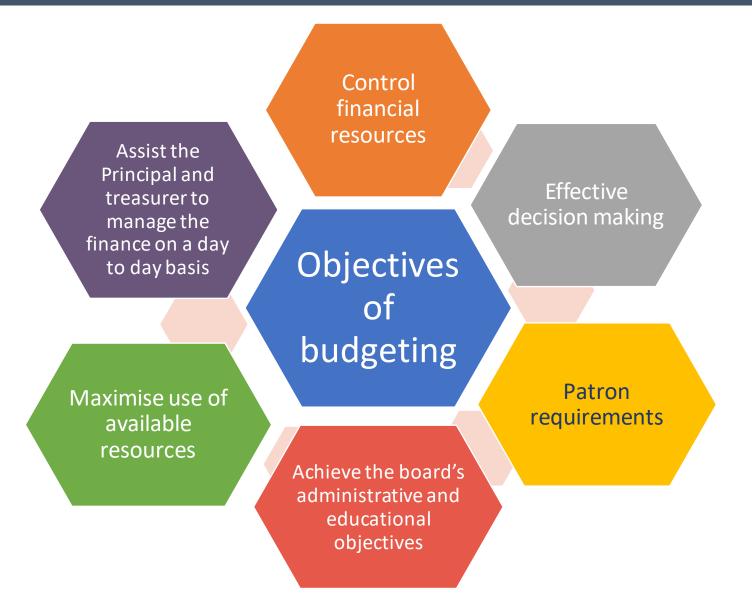

# **1. Introduction: Why prepare a budget?**

#### FSSU Primary School – Budget Template Bhuiséad 2023/2024

A school budget assists the Principal in effective decision making to manage the school finances on a day to day basis. A budget assists with controlling the school's financial resources and maximising the use of available resources. It's an estimation of planned events expressed in monetary terms which enables financial planning to ensure efficient