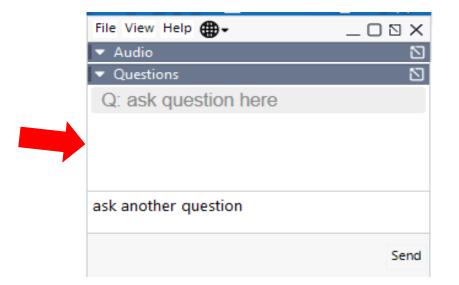

## Preparing the School Budget for 2023/2024 for Primary Schools





- 1. Introduction
- Preparing the School Budget
  2023/2024
- 3. Questions & Answers





## How to ask a Question











**Financial Guidelines** 

www.fssu.ie

# **1. Introduction: Why prepare a budget?**





# 1. What do you need to prepare the budget?

- The final annual accounts for 2021/2022
- Enrolment data for next year
- Year to date actual versus budget report
- Planned spending for next year
- Not an exact science!



# **1. Steps in the Budgeting Process**

- Expenditure can not exceed Income
- Review and approve by the board of management
- It is good practice to forward a copy of the budget to your patron
- On going monitoring of the budget
- Prepare the budget in May/June to have it ready for the next year. The budget template can be updated easily for any changes





# **1. Annual Accounts Submission**

## 2021/2022 Annual Accounts

- Deadline 28th Feb 2023
- Accounts signed by the