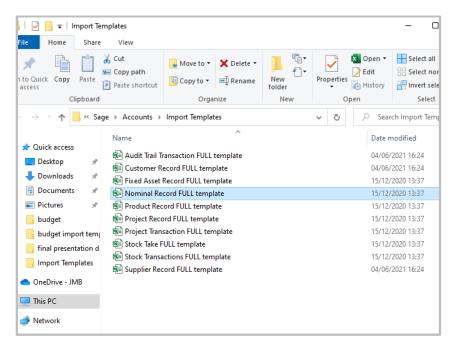

### 2. Open Sage 50 to download and complete the Sage nominal data import template.

Select File > Import.

| Welcome        | Welcome                                                                                                            |
|----------------|--------------------------------------------------------------------------------------------------------------------|
| Data Type      | You can import data from Excel worksheets (*.xls; *.xlsx) and files containing comma-separated values (*.csv).     |
| Data Source    | To help you import your data, templates with the correct import structure are available $\underline{\mbox{nere}}.$ |
| Field Mappings | 4                                                                                                                  |
| Import         |                                                                                                                    |
|                | WARNING: The Data Import procedure is NOT reversible.                                                              |
|                | It is strongly recommended that you backup your current company data before proceeding.                            |
|                | It is strongly recommended that you backup your current company data before proceeding.                            |

Click "here" to open the template that will help import the budget data.

Open "Nominal Record FULL template".