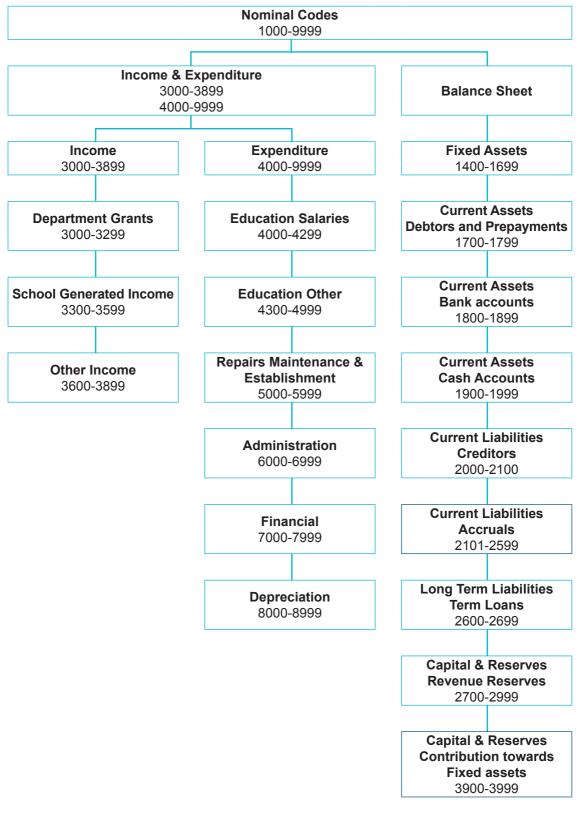

# **FSSU** Chart of Accounts

Revised December 2022

(For the year ended 31st August 2023)

#### **Income and Expenditure Codes**

| A/C No                                                                                                                    | Description                                                                                                                                                                                                                                                                                                    | Туре                                                                                   | Category                                                                                                                                                                                                                                                                                                                                                                                                                                                                                                                                                |
|---------------------------------------------------------------------------------------------------------------------------|----------------------------------------------------------------------------------------------------------------------------------------------------------------------------------------------------------------------------------------------------------------------------------------------------------------|----------------------------------------------------------------------------------------|---------------------------------------------------------------------------------------------------------------------------------------------------------------------------------------------------------------------------------------------------------------------------------------------------------------------------------------------------------------------------------------------------------------------------------------------------------------------------------------------------------------------------------------------------------|
| 3010                                                                                                                      | Capitation/Non Pay Budget                                                                                                                                                                                                                                                                                      | Income                                                                                 | Department of Education                                                                                                                                                                                                                                                                                                                                                                                                                                                                                                                                 |
| 3020                                                                                                                      | DEIS Grant                                                                                                                                                                                                                                                                                                     | Income                                                                                 | Department of Education                                                                                                                                                                                                                                                                                                                                                                                                                                                                                                                                 |
| 3021                                                                                                                      | Early Start Programme Materials/Equipment/Parental Involvement G                                                                                                                                                                                                                                               |                                                                                        | Department of Education                                                                                                                                                                                                                                                                                                                                                                                                                                                                                                                                 |
| 3022                                                                                                                      | Early Start Programme Capitation                                                                                                                                                                                                                                                                               | Income                                                                                 | Department of Education                                                                                                                                                                                                                                                                                                                                                                                                                                                                                                                                 |
| 3030                                                                                                                      | Non Teachers Pay Budget                                                                                                                                                                                                                                                                                        | Income                                                                                 | Department of Education                                                                                                                                                                                                                                                                                                                                                                                                                                                                                                                                 |
| 3050                                                                                                                      | Ancillary/School Support Services Grant                                                                                                                                                                                                                                                                        | Income                                                                                 | Department of Education                                                                                                                                                                                                                                                                                                                                                                                                                                                                                                                                 |
| 3100                                                                                                                      | Secretarial Grant                                                                                                                                                                                                                                                                                              | Income                                                                                 | Department of Education                                                                                                                                                                                                                                                                                                                                                                                                                                                                                                                                 |
| 3130                                                                                                                      | Caretaker Grant                                                                                                                                                                                                                                                                                                | Income                                                                                 | Department of Education                                                                                                                                                                                                                                                                                                                                                                                                                                                                                                                                 |
| 3140                                                                                                                      | Special Education Equipment Grant                                                                                                                                                                                                                                                                              | Income                                                                                 | Department of Education                                                                                                                                                                                                                                                                                                                                                                                                                                                                                                                                 |
| 3150                                                                                                                      | Book Grant Income                                                                                                                                                                                                                                                                                              | Income                                                                                 | Department of Education                                                                                                                                                                                                                                                                                                                                                                                                                                                                                                                                 |
| 3155                                                                                                                      | School Library Books Capital Grant                                                                                                                                                                                                                                                                             | Income                                                                                 | Department of Education                                                                                                                                                                                                                                                                                                                                                                                                                                                                                                                                 |
| 3160                                                                                                                      | Book Rental Scheme Grant                                                                                                                                                                                                                                                                                       | Income                                                                                 | Department of Education                                                                                                                                                                                                                                                                                                                                                                                                                                                                                                                                 |
| 3170                                                                                                                      | Special Subject Grant                                                                                                                                                                                                                                                                                          | Income                                                                                 | Department of Education                                                                                                                                                                                                                                                                                                                                                                                                                                                                                                                                 |
| 3171                                                                                                                      | Irish and Bilingual School Grant                                                                                                                                                                                                                                                                               | Income                                                                                 | Department of Education                                                                                                                                                                                                                                                                                                                                                                                                                                                                                                                                 |
| 3190                                                                                                                      | JCSP Grant                                                                                                                                                                                                                                                                                                     | Income                                                                                 | Department of Education                                                                                                                                                                                                                                                                                                                                                                                                                                                                                                                                 |
| 3200                                                                                                                      | Transition Year Grant                                                                                                                                                                                                                                                                                          | Income                                                                                 | Department of Education                                                                                                                                                                                                                                                                                                                                                                                                                                                                                                                                 |
| 3210                                                                                                                      | Leaving Certificate Applied Grant                                                                                                                                                                                                                                                                              | Income                                                                                 | Department of Education                                                                                                                                                                                                                                                                                                                                                                                                                                                                                                                                 |
| 3220                                                                                                                      | Grant for Traveller Students                                                                                                                                                                                                                                                                                   | Income                                                                                 | Department of Education                                                                                                                                                                                                                                                                                                                                                                                                                                                                                                                                 |
| 3225                                                                                                                      | Amortisation of DE Equipment Grants                                                                                                                                                                                                                                                                            | Income                                                                                 | Department of Education                                                                                                                                                                                                                                                                                                                                                                                                                                                                                                                                 |
| 3226                                                                                                                      | Amortisation of DE ICT Grants                                                                                                                                                                                                                                                                                  |                                                                                        | •                                                                                                                                                                                                                                                                                                                                                                                                                                                                                                                                                       |
| 3220                                                                                                                      |                                                                                                                                                                                                                                                                                                                | Income                                                                                 | Department of Education                                                                                                                                                                                                                                                                                                                                                                                                                                                                                                                                 |
|                                                                                                                           | Amortisation of Other DE Grants                                                                                                                                                                                                                                                                                |                                                                                        | Department of Education                                                                                                                                                                                                                                                                                                                                                                                                                                                                                                                                 |
| 3230                                                                                                                      | ICT Grant Non Capital                                                                                                                                                                                                                                                                                          | Income                                                                                 | Department of Education                                                                                                                                                                                                                                                                                                                                                                                                                                                                                                                                 |
| 3240                                                                                                                      | Supervision and Substitution Grant                                                                                                                                                                                                                                                                             | Income                                                                                 | Department of Education                                                                                                                                                                                                                                                                                                                                                                                                                                                                                                                                 |
| 3245                                                                                                                      | Physics/Chemistry Grant                                                                                                                                                                                                                                                                                        | Income                                                                                 | Department of Education                                                                                                                                                                                                                                                                                                                                                                                                                                                                                                                                 |
| 3255                                                                                                                      | State Exam Income                                                                                                                                                                                                                                                                                              | Income                                                                                 | Department of Education                                                                                                                                                                                                                                                                                                                                                                                                                                                                                                                                 |
| 3260                                                                                                                      | School Excellence Fund Income                                                                                                                                                                                                                                                                                  | Income                                                                                 | Department of Education                                                                                                                                                                                                                                                                                                                                                                                                                                                                                                                                 |
| 3270                                                                                                                      | Sports Complex Grant                                                                                                                                                                                                                                                                                           | Income                                                                                 | Department of Education                                                                                                                                                                                                                                                                                                                                                                                                                                                                                                                                 |
| 3275                                                                                                                      | Minor Works Grant-Non Capital                                                                                                                                                                                                                                                                                  | Income                                                                                 | Department of Education                                                                                                                                                                                                                                                                                                                                                                                                                                                                                                                                 |
| 3276                                                                                                                      | Temporary Accommodation Grant Income                                                                                                                                                                                                                                                                           | Income                                                                                 | Department of Education                                                                                                                                                                                                                                                                                                                                                                                                                                                                                                                                 |
| 3277                                                                                                                      | COVID Minor Works Grant                                                                                                                                                                                                                                                                                        | Income                                                                                 | Department of Education                                                                                                                                                                                                                                                                                                                                                                                                                                                                                                                                 |
| 3280                                                                                                                      | COVID Aide Grant                                                                                                                                                                                                                                                                                               | Income                                                                                 | Department of Education                                                                                                                                                                                                                                                                                                                                                                                                                                                                                                                                 |
| 3282                                                                                                                      | COVID Enhanced Supervision Grant                                                                                                                                                                                                                                                                               | Income                                                                                 | Department of Education                                                                                                                                                                                                                                                                                                                                                                                                                                                                                                                                 |
| 3284                                                                                                                      | COVID Funding for Replacement Caretaker Hours                                                                                                                                                                                                                                                                  | Income                                                                                 | Department of Education                                                                                                                                                                                                                                                                                                                                                                                                                                                                                                                                 |
| 3285                                                                                                                      | COVID Funding for Replacement Secretarial Hours                                                                                                                                                                                                                                                                | Income                                                                                 | Department of Education                                                                                                                                                                                                                                                                                                                                                                                                                                                                                                                                 |
| 3286                                                                                                                      | COVID Funding for Replacement Cleaner Hours                                                                                                                                                                                                                                                                    | Income                                                                                 | Department of Education                                                                                                                                                                                                                                                                                                                                                                                                                                                                                                                                 |
| 3287                                                                                                                      | COVID Funding for Replacement Bus Escort Hours                                                                                                                                                                                                                                                                 | Income                                                                                 | Department of Education                                                                                                                                                                                                                                                                                                                                                                                                                                                                                                                                 |
| 3288                                                                                                                      | COVID Capitation for Cleaning and PPE Grant                                                                                                                                                                                                                                                                    | Income                                                                                 | Department of Education                                                                                                                                                                                                                                                                                                                                                                                                                                                                                                                                 |
|                                                                                                                           |                                                                                                                                                                                                                                                                                                                |                                                                                        |                                                                                                                                                                                                                                                                                                                                                                                                                                                                                                                                                         |
| 3289                                                                                                                      | Once-Off Cost of Living Grant                                                                                                                                                                                                                                                                                  | Income                                                                                 | Department of Education                                                                                                                                                                                                                                                                                                                                                                                                                                                                                                                                 |
| 3290                                                                                                                      | Other Non Capital DE Grant Income                                                                                                                                                                                                                                                                              | Income                                                                                 | Department of Education                                                                                                                                                                                                                                                                                                                                                                                                                                                                                                                                 |
| 3292                                                                                                                      | Standardised Testing Grant                                                                                                                                                                                                                                                                                     | Income                                                                                 | Department of Education                                                                                                                                                                                                                                                                                                                                                                                                                                                                                                                                 |
| 3293                                                                                                                      | Summer Provision Grant                                                                                                                                                                                                                                                                                         | Income                                                                                 | Department of Education                                                                                                                                                                                                                                                                                                                                                                                                                                                                                                                                 |
| 3294                                                                                                                      | Bus Escort Grant                                                                                                                                                                                                                                                                                               | Income                                                                                 | Department of Education                                                                                                                                                                                                                                                                                                                                                                                                                                                                                                                                 |
|                                                                                                                           |                                                                                                                                                                                                                                                                                                                |                                                                                        |                                                                                                                                                                                                                                                                                                                                                                                                                                                                                                                                                         |
| 3295                                                                                                                      | Department of Children and Youth Affairs Income                                                                                                                                                                                                                                                                | Income                                                                                 | Other State Income                                                                                                                                                                                                                                                                                                                                                                                                                                                                                                                                      |
| 3296                                                                                                                      | DEASP School Meals Grant                                                                                                                                                                                                                                                                                       | Income                                                                                 | Other State Income                                                                                                                                                                                                                                                                                                                                                                                                                                                                                                                                      |
| 3297                                                                                                                      | Erasmus Income                                                                                                                                                                                                                                                                                                 | Income                                                                                 | Other State Income                                                                                                                                                                                                                                                                                                                                                                                                                                                                                                                                      |
| 3298                                                                                                                      | HSE Funding                                                                                                                                                                                                                                                                                                    | Income                                                                                 | Other State Income                                                                                                                                                                                                                                                                                                                                                                                                                                                                                                                                      |
| 3299                                                                                                                      | Other State Funding                                                                                                                                                                                                                                                                                            | Income                                                                                 | Other State Income                                                                                                                                                                                                                                                                                                                                                                                                                                                                                                                                      |
|                                                                                                                           |                                                                                                                                                                                                                                                                                                                |                                                                                        |                                                                                                                                                                                                                                                                                                                                                                                                                                                                                                                                                         |
| 3300                                                                                                                      | Education Fees (Fee paying schools)                                                                                                                                                                                                                                                                            | Income                                                                                 | School Generated Income                                                                                                                                                                                                                                                                                                                                                                                                                                                                                                                                 |
| 3310                                                                                                                      | Transition Year Income                                                                                                                                                                                                                                                                                         | Income                                                                                 | School Generated Income                                                                                                                                                                                                                                                                                                                                                                                                                                                                                                                                 |
| 3330                                                                                                                      | Book Rental Scheme Income                                                                                                                                                                                                                                                                                      | Income                                                                                 | School Generated Income                                                                                                                                                                                                                                                                                                                                                                                                                                                                                                                                 |
| 3335                                                                                                                      | Classroom Books Income                                                                                                                                                                                                                                                                                         | Income                                                                                 | School Generated Income                                                                                                                                                                                                                                                                                                                                                                                                                                                                                                                                 |
| 3350                                                                                                                      | Hire of Facilities Rental Income                                                                                                                                                                                                                                                                               | Income                                                                                 | School Generated Income                                                                                                                                                                                                                                                                                                                                                                                                                                                                                                                                 |
| 0000                                                                                                                      | Locker Income                                                                                                                                                                                                                                                                                                  |                                                                                        | School Generated Income                                                                                                                                                                                                                                                                                                                                                                                                                                                                                                                                 |
| 3370                                                                                                                      |                                                                                                                                                                                                                                                                                                                | Income                                                                                 | School Generated Income                                                                                                                                                                                                                                                                                                                                                                                                                                                                                                                                 |
| 3370                                                                                                                      | Journals and Yoar Book Income                                                                                                                                                                                                                                                                                  | Income                                                                                 |                                                                                                                                                                                                                                                                                                                                                                                                                                                                                                                                                         |
| 3375                                                                                                                      | Journals and Year Book Income                                                                                                                                                                                                                                                                                  | In com -                                                                               |                                                                                                                                                                                                                                                                                                                                                                                                                                                                                                                                                         |
| 3375<br>3380                                                                                                              | Student Photocopying Income                                                                                                                                                                                                                                                                                    | Income                                                                                 | School Generated Income                                                                                                                                                                                                                                                                                                                                                                                                                                                                                                                                 |
| 3375<br>3380<br>3390                                                                                                      | Student Photocopying Income<br>School Administration Charges                                                                                                                                                                                                                                                   | Income                                                                                 | School Generated Income<br>School Generated Income                                                                                                                                                                                                                                                                                                                                                                                                                                                                                                      |
| 3375<br>3380<br>3390<br>3395                                                                                              | Student Photocopying Income<br>School Administration Charges<br>Practical Subjects Income                                                                                                                                                                                                                      | Income<br>Income                                                                       | School Generated Income<br>School Generated Income<br>School Generated Income                                                                                                                                                                                                                                                                                                                                                                                                                                                                           |
| 3375<br>3380<br>3390<br>3395<br>3410                                                                                      | Student Photocopying Income<br>School Administration Charges<br>Practical Subjects Income<br>Adult Education Income                                                                                                                                                                                            | Income<br>Income<br>Income                                                             | School Generated Income<br>School Generated Income<br>School Generated Income<br>School Generated Income                                                                                                                                                                                                                                                                                                                                                                                                                                                |
| 3375<br>3380<br>3390<br>3395                                                                                              | Student Photocopying Income<br>School Administration Charges<br>Practical Subjects Income                                                                                                                                                                                                                      | Income<br>Income                                                                       | School Generated Income<br>School Generated Income<br>School Generated Income                                                                                                                                                                                                                                                                                                                                                                                                                                                                           |
| 3375<br>3380<br>3390<br>3395<br>3410                                                                                      | Student Photocopying Income<br>School Administration Charges<br>Practical Subjects Income<br>Adult Education Income                                                                                                                                                                                            | Income<br>Income<br>Income                                                             | School Generated Income<br>School Generated Income<br>School Generated Income<br>School Generated Income                                                                                                                                                                                                                                                                                                                                                                                                                                                |
| 3375<br>3380<br>3390<br>3395<br>3410<br>3420                                                                              | Student Photocopying Income         School Administration Charges         Practical Subjects Income         Adult Education Income         Canteen Income                                                                                                                                                      | Income<br>Income<br>Income<br>Income                                                   | School Generated Income<br>School Generated Income<br>School Generated Income<br>School Generated Income<br>School Generated Income                                                                                                                                                                                                                                                                                                                                                                                                                     |
| 3375<br>3380<br>3390<br>3395<br>3410<br>3420<br>3430                                                                      | Student Photocopying Income         School Administration Charges         Practical Subjects Income         Adult Education Income         Canteen Income         Tuck Shop Income                                                                                                                             | Income<br>Income<br>Income<br>Income<br>Income                                         | School Generated Income<br>School Generated Income<br>School Generated Income<br>School Generated Income<br>School Generated Income<br>School Generated Income                                                                                                                                                                                                                                                                                                                                                                                          |
| 3375<br>3380<br>3390<br>3395<br>3410<br>3420<br>3430<br>3440                                                              | Student Photocopying Income         School Administration Charges         Practical Subjects Income         Adult Education Income         Canteen Income         Tuck Shop Income         Uniforms Income                                                                                                     | Income<br>Income<br>Income<br>Income<br>Income<br>Income                               | School Generated Income<br>School Generated Income<br>School Generated Income<br>School Generated Income<br>School Generated Income<br>School Generated Income<br>School Generated Income                                                                                                                                                                                                                                                                                                                                                               |
| 3375         3380         3390         3395         3410         3420         3430         3440         3450         3460 | Student Photocopying Income         School Administration Charges         Practical Subjects Income         Adult Education Income         Canteen Income         Tuck Shop Income         Uniforms Income         Religion/Ethos Income         Career Guidance Income                                        | Income<br>Income<br>Income<br>Income<br>Income<br>Income<br>Income<br>Income           | School Generated Income                                 |
| 3375       3380       3390       3395       3410       3420       3430       3440       3450       3460       3490        | Student Photocopying Income         School Administration Charges         Practical Subjects Income         Adult Education Income         Canteen Income         Tuck Shop Income         Uniforms Income         Religion/Ethos Income         Career Guidance Income         After School Study/Club Income | Income<br>Income<br>Income<br>Income<br>Income<br>Income<br>Income<br>Income<br>Income | School Generated Income         School Generated Income |
| 3375         3380         3390         3395         3410         3420         3430         3440         3450         3460 | Student Photocopying Income         School Administration Charges         Practical Subjects Income         Adult Education Income         Canteen Income         Tuck Shop Income         Uniforms Income         Religion/Ethos Income         Career Guidance Income                                        | Income<br>Income<br>Income<br>Income<br>Income<br>Income<br>Income<br>Income           | School Generated Income                                 |