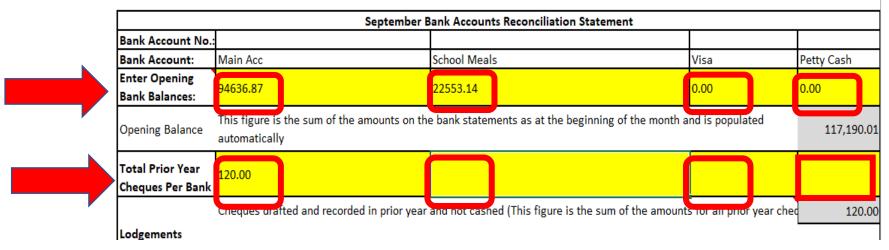

#### **Accounts / Template Checklist**

- ✓ Opening bank balances
- ✓ Cheques brought forward from previous year
- Closing balances
- ✓ Reconcile all bank accounts to zero
- ✓ Compile list of all uncashed cheques
- ✓ Uncashed cheques review cheques out of date
- Review of reports ensure consistency with categories selected
- ✓ Payroll reports Revenue
- ✓ Petty Cash
- ✓ Credit Card Statement
- ✓ Bank Statements



#### Check opening bank balances and cheques brought forward from previous year



#### Check closing balances

| Main Acc           | School Meals                                 | Visa                                     | Petty Cash           | 0.00       |
|--------------------|----------------------------------------------|------------------------------------------|----------------------|------------|
| 0.00               | 0.00                                         | 0.00                                     | 0.00                 |            |
| Reconciled Balance | (This figure is relates to the bank balance  | less any outstanding cheques not cashed) |                      | 115,019.58 |
| Main Acc           | School Meals                                 | Visa                                     | Petty Cash           |            |
| 0.00               | 0