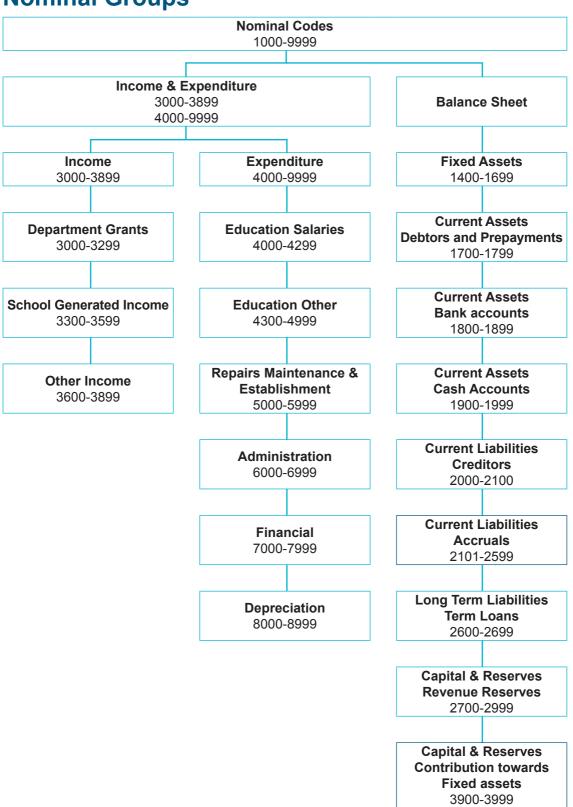

# **FSSU** Chart of Accounts

Revised September 2022

(For the year ended 31st August 2023)

## **Income and Expenditure Codes**

| A/C No                       | Description Occident August Product                                         | Туре             | Category                                           |
|------------------------------|-----------------------------------------------------------------------------|------------------|----------------------------------------------------|
| 3010                         | Capitation/Non Pay Budget                                                   | Income           | Department of Education                            |
| 3020                         | DEIS Grant                                                                  | Income           | Department of Education                            |
| 3021                         | Early Start Programme Materials/Equipment/Parental Involvement Grant Income | Income           | Department of Education                            |
| 3022                         | Early Start Programme Capitation                                            | Income           | Department of Education                            |
| 3030                         | Non Teachers Pay Budget                                                     | Income           | Department of Education                            |
| 3050                         | Ancillary/School Support Services Grant                                     |                  | Department of Education                            |
|                              | ,                                                                           | Income           | <u></u>                                            |
| 3100                         | Secretarial Grant                                                           | Income           | Department of Education                            |
| 3130                         | Caretaker Grant                                                             | Income           | Department of Education                            |
| 3140                         | Special Education Equipment Grant                                           | Income           | Department of Education                            |
| 3150                         | Book Grant Income                                                           | Income           | Department of Education                            |
| 3155                         | School Library Books Capital Grant                                          | Income           | Department of Education                            |
|                              | · · · · · · · · · · · · · · · · · · ·                                       |                  | <u> </u>                                           |
| 3160                         | Book Rental Scheme Grant                                                    | Income           | Department of Education                            |
| 3170                         | Special Subject Grant                                                       | Income           | Department of Education                            |
| 3171                         | Irish and Bilingual School Grant                                            | Income           | Department of Education                            |
| 3190                         | JCSP Grant                                                                  | Income           | Department of Education                            |
| 3200                         | Transition Year Grant                                                       | Income           | Department of Education                            |
|                              |                                                                             |                  | · · · · · · · · · · · · · · · · · · ·              |
| 3210                         | Leaving Certificate Applied Grant                                           | Income           | Department of Education                            |
| 3220                         | Grant for Traveller Students                                                | Income           | Department of Education                            |
| 3225                         | Amortisation of DE Equipment Grants                                         | Income           | Department of Education                            |
| 3226                         | Amortisation of DE ICT Grants                                               | Income           | Department of Education                            |
| 3227                         | Amortisation of Other DE Grants                                             | Income           | Department of Education                            |
| 3230                         | ICT Grant Non Capital                                                       | Income           | Department of Education                            |
|                              | <u> </u>                                                                    |                  | <u>'</u>                                           |
| 3240                         | Supervision and Substitution Grant                                          | Income           | Department of Education                            |
| 3245                         | Physics/Chemistry Grant                                                     | Income           | Department of Education                            |
| 3255                         | State Exam Income                                                           | Income           | Department of Education                            |
| 3260                         | School Excellence Fund Income                                               | Income           | Department of Education                            |
| 3270                         | Sports Complex Grant                                                        | Income           | Department of Education                            |
| 3275                         | · · · · · · · · · · · · · · · · · · ·                                       |                  | <u> </u>                                           |
|                              | Minor Works Grant-Non Capital                                               | Income           | Department of Education                            |
| 3276                         | Temporary Accommodation Grant Income                                        | Income           | Department of Education                            |
| 3277                         | COVID Minor Works Grant                                                     | Income           | Department of Education                            |
| 3280                         | COVID Aide Grant                                                            | Income           | Department of Education                            |
| 3282                         | COVID Enhanced Supervision Grant                                            | Income           | Department of Education                            |
| 3284                         | COVID Funding for Replacement Caretaker Hours                               | Income           | Department of Education                            |
|                              |                                                                             |                  | <u> </u>                                           |
| 3285                         | COVID Funding for Replacement Secretarial Hours                             | Income           | Department of Education                            |
| 3286                         | COVID Funding for Replacement Cleaner Hours                                 | Income           | Department of Education                            |
| 3287                         | COVID Funding for Replacement Bus Escort Hours                              | Income           | Department of Education                            |
| 3288                         | COVID Capitation for Cleaning and PPE Grant                                 | Income           | Department of Education                            |
| 3290                         | Other Non Capital DE Grant Income                                           | Income           | Department of Education                            |
| 3292                         | ·                                                                           |                  | <u> </u>                                           |
|                              | Standardised Testing Grant                                                  | Income           | Department of Education                            |
| 3293                         | Summer Provision Grant                                                      | Income           | Department of Education                            |
| 3294                         | Bus Escort Grant                                                            | Income           | Department of Education                            |
|                              |                                                                             |                  |                                                    |
| 3295                         | Department of Children and Youth Affairs Income                             | Income           | Other State Income                                 |
| 3296                         | DEASP School Meals Grant                                                    |                  | Other State Income                                 |
|                              |                                                                             | Income           |                                                    |
| 3297                         | Erasmus Income                                                              | Income           | Other State Income                                 |
| 3298                         | HSE Funding                                                                 | Income           | Other State Income                                 |
| 3299                         | Other State Funding                                                         | Income           | Other State Income                                 |
|                              |                                                                             |                  |                                                    |
| 3300                         | Education Fees (Fee paying schools)                                         | Income           | School Generated Income                            |
| 3310                         |                                                                             |                  | School Generated Income                            |
|                              | Transition Year Income                                                      | Income           |                                                    |
| 3330                         | Book Rental Scheme Income                                                   | Income           | School Generated Income                            |
| 3335                         | Classroom Books Income                                                      | Income           | School Generated Income                            |
| 3350                         | Hire of Facilities Rental Income                                            | Income           | School Generated Income                            |
| 3370                         | Locker Income                                                               | Income           | School Generated Income                            |
| 3375                         | Journals and Year Book Income                                               | Income           | School Generated Income                            |
|                              |                                                                             |                  |                                                    |
| 3380                         | Student Photocopying Income                                                 | Income           | School Generated Income                            |
| 3390                         | School Administration Charges                                               | Income           | School Generated Income                            |
| 3395                         | Practical Subjects Income                                                   | Income           | School Generated Income                            |
| 3410                         | Adult Education Income                                                      | Income           | School Generated Income                            |
| 3420                         | Canteen Income                                                              | Income           | School Generated Income                            |
| 3430                         |                                                                             |                  | School Generated Income                            |
| J43U                         | Tuck Shop Income                                                            | Income           |                                                    |
| 0.115                        | Uniforms Income                                                             | Income           | School Generated Income                            |
| 3440                         | Doligion/Ethos Income                                                       | Income           | School Generated Income                            |
|                              | Religion/Ethos Income                                                       |                  |                                                    |
| 3450                         | <u>~</u>                                                                    | Income           | School Generated Income                            |
| 3450<br>3460                 | Career Guidance Income                                                      | Income<br>Income |                                                    |
| 3450<br>3460<br>3490         | Career Guidance Income After School Study/Club Income                       | Income           | School Generated Income                            |
| 3450<br>3460<br>3490<br>3495 | Career Guidance Income After School Study/Club Income Mock Exam Income      | Income<br>Income | School Generated Income<br>School Generated Income |
| 3450<br>3460<br>3490         | Career Guidance Income After School Study/Club Income                       | Income           | School Generated Income                            |
| 3450<br>3460<br>3490<br>3495 | Career Guidance Income After School Study/Club Income Mock Exam Income      | Income<br>Income | School Generated Income<br>School Generated Income |