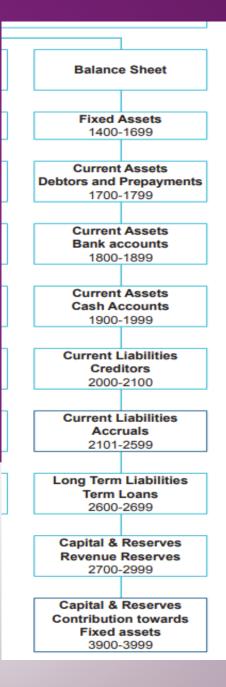

#### **Balance Sheet Codes**

| A/C No | Description                                                                                                                                                         | Туре          | Category              |
|--------|---------------------------------------------------------------------------------------------------------------------------------------------------------------------|---------------|-----------------------|
| 1400   | Capital: Land and Buildings Cost B/Fwd                                                                                                                              | Fixed Asset   | Fixed Asset           |
| 1401   | Capital: Land and Buildings Additions                                                                                                                               | Fixed Asset   | Fixed Asset           |
| 1402   | Capital: Land and Buildings Disposals                                                                                                                               | Fixed Asset   | Fixed Asset           |
| 1410   | Accumulated Depreciation: Land and Buildings B/Fwd                                                                                                                  | Fixed Asset   | Fixed Asset           |
| 1411   | Depreciation: Land and Buildings Current Year                                                                                                                       | Fixed Asset   | Fixed Asset           |
| 1412   | Depreciation: Land and Buildings on Disposal                                                                                                                        | Fixed Asset   | Fixed Asset           |
| 1420   | Capital: Fixtures, Fittings and Equipment Cost B/Fwd                                                                                                                | Fixed Asset   | Fixed Asset           |
| 1421   | Capital: Fixtures, Fittings and Equipment Additions                                                                                                                 | Fixed Asset   | Fixed Asset           |
| 1422   | Capital: Fixtures, Fittings and Equipment Disposals                                                                                                                 | Fixed Asset   | Fixed Asset           |
| 1425   | Capital: Covid Minor Works Fixtures, Fittings and Equipment Cost B/Fwd                                                                                              | Fixed Asset   | Fixed Asset           |
| 1426   | Capital: Covid Minor Works Fixtures, Fittings and Equipment Additions                                                                                               | Fixed Asset   | Fixed Asset           |
| 1427   | Capital: Covid Minor Works Fixtures, Fittings and Equipment Disposals                                                                                               | Fixed Asset   | Fixed Asset           |
| 1430   | Accumulated Depreciation: Fixtures, Fittings and Equipment B/Fwd                                                                                                    | Fixed Asset   | Fixed Asset           |
| 1430   | Depreciation: Fixtures, Fittings and Equipment Current Year                                                                                                         | Fixed Asset   | Fixed Asset           |
| 1432   | Depreciation: Fixtures, Fittings and Equipment Current Year<br>Depreciation: Fixtures, Fittings and Equipment Disposal                                              | Fixed Asset   | Fixed Asset           |
| 1432   |                                                                                                                                                                     | Fixed Asset   | Fixed Asset           |
| 1435   | Accumulated Depreciation: Covid Minor Works Fixtures, Fittings and Equipment B/Fwd<br>Depreciation: Covid Minor Works Fixtures, Fittings and Equipment Current Year | Fixed Asset   | Fixed Asset           |
|        |                                                                                                                                                                     | Fixed Asset   | Fixed Asset           |
| 1437   | Depreciation: Covid Minor Works Fixtures, Fittings and Equipment Disposal                                                                                           |               |                       |
| 1440   | Capital: Motor Vehicles Cost B/Fwd                                                                                                                                  | Fixed Asset   | Fixed Asset           |
| 1441   | Capital: Motor Vehicles Additions                                                                                                                                   | Fixed Asset   | Fixed Asset           |
| 1442   | Capital: Motor Vehicles Disposals                                                                                                                                   | Fixed Asset   | Fixed Asset           |
| 1450   | Accumulated Depreciation: Motor Vehicles B/Fwd                                                                                                                      | Fixed Asset   | Fixed Asset           |
| 1451   | Depreciation: Motor Vehicles Current Year                                                                                                                           | Fixed Asset   | Fixed Asset           |
| 1452   | Depreciation: Motor Vehicles Disposal                                                                                                                               | Fixed Asset   | Fixed Asset           |
| 1460   | Capital: ICT Cost B/Fwd                                                                                                                                             | Fixed Asset   | Fixed Asset           |
| 1461   | Capital: ICT Additions                                                                                                                                              | Fixed Asset   | Fixed Asset           |
| 1462   | Capital: ICT Disposals                                                                                                                                              | Fixed Asset   | Fixed Asset           |
| 1465   | Capital: Covid Minor Works ICT Cost B/Fwd                                                                                                                           | Fixed Asset   | Fixed Asset           |
| 1466   | Capital: Covid Minor Works ICT Additions                                                                                                                            | Fixed Asset   | Fixed Asset           |
| 1467   | Capital: Covid Minor Works ICT Disposals                                                                                                                            | Fixed Asset   | Fixed Asset           |
| 1470   | Accumulated Depreciation: ICT Cost B/Fwd                                                                                                                            | Fixed Asset   | Fixed Asset           |
| 1471   | Depreciation: ICT Current Year                                                                                                                                      | Fixed Asset   | Fixed Asset           |
| 1472   | Depreciation: ICT Disposal                                                                                                                                          | Fixed Asset   | Fixed Asset           |
| 1475   | Accumulated Depreciation: Covid Minor Works ICT B/Fwd                                                                                                               | Fixed Asset   | Fixed Asset           |
| 1476   | Depreciation: Covid Minor Works ICT Current Year                                                                                                                    | Fixed Asset   | Fixed Asset           |
| 1477   | Depreciation: Covid Minor Works ICT Disposals                                                                                                                       | Fixed Asset   | Fixed Asset           |
| 1480   | Capital: Other Cost B/Fwd                                                                                                                                           | Fixed Asset   | Fixed Asset           |
| 1481   | Capital: Other Additions                                                                                                                                            | Fixed Asset   | Fixed Asset           |
| 1482   | Capital: Other Disposals                                                                                                                                            | Fixed Asset   | Fixed Asset           |
| 1490   | Accumulated Depreciation Other Cost B/Fwd                                                                                                                           | Fixed Asset   | Fixed Asset           |
| 1491   | Accumulated Depreciation Other Current Year                                                                                                                         | Fixed Asset   | Fixed Asset           |
| 1492   | Accumulated Depreciation Other Disposals                                                                                                                            | Fixed Asset   | Fixed Asset           |
|        |                                                                                                                                                                     |               | /0.0 - 100.001        |
| 1700   | Sales Ledger Control                                                                                                                                                | Current Asset | Debtors & Prepayments |
| 1705   | Debtors                                                                                                                                                             | Current Asset | Debtors & Prepayments |
| 1710   | Stock                                                                                                                                                               | Current Asset | Debtors & Prepayments |
| 1720   | Prepayments                                                                                                                                                         | Current Asset | Debtors & Prepayments |
| 1730   | Grants Due                                                                                                                                                          | Current Asset | Debtors & Prepayments |
|        | an dan saka merakan                                                                                                                                                 |               |                       |
|        |                                                                                                                                                                     |               |                       |
| 1800   | Current Account 1                                                                                                                                                   | Current Asset | Bank                  |