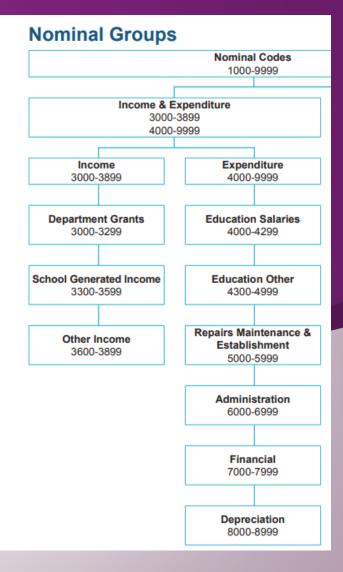

#### Latest FSSU Chart of Accounts is on our website

### **FSSU** Chart of Accounts

June 2022

#### Income and Expenditure Codes

|   | A/C No | Description                             | Туре   | Category                |
|---|--------|-----------------------------------------|--------|-------------------------|
|   | 3010   | Capitation/Non Pay Budget               | Income | Department of Education |
|   | 3020   | DEIS Grant                              | Income | Department of Education |
|   | 3030   | Non Teachers Pay Budget                 | Income | Department of Education |
|   | 3050   | Ancillary/School Support Services Grant | Income | Department of Education |
|   | 3100   | Secretarial Grant                       | Income | Department of Education |
|   | 3130   | Caretaker Grant                         | Income | Department of Education |
|   | 3140   | Special Education Equipment Grant       | Income | Department of Education |
|   | 3150   | Book Grant Income                       | Income | Department of Education |
|   | 3155   | School Library Books Capital Grant      | Income | Department of Education |
|   | 3160   | Book Rental Scheme Grant                | Income | Department of Education |
|   | 3170   | Special Subject Grant                   | Income | Department of Education |
|   | 3190   | JCSP Grant                              | Income | Department of Education |
|   | 3200   | Transition Year Grant                   | Income | Department of Education |
|   | 3210   | Leaving Certificate Applied Grant       | Income | Department of Education |
|   | 3220   | Grant for Traveller Students            | Income | Department of Education |
| _ | 3225   | Amortisation of DE Equipment Grants     | locome | Department of Education |

#### Income and Expenditure Codes

| A/C No | Description                                                 | Туре        | Category                             |
|--------|-------------------------------------------------------------|-------------|--------------------------------------|
| 4910   | Other Educational Expense                                   | Expenditure | Education Other Expenditure          |
| 4911   | Department of Children and Youth Affairs Activities Expense | Expenditure | Education Other Expenditure          |
| 4912   | DSP School Meals Food Costs                                 | Expenditure | Education Other Expenditure          |
| 4913   | Erasmus Expense                                             | Expenditure | Education Other Expenditure          |
| 4914   | Other Non Capital DE Grants Expense                         | Expenditure | Education Other Expenditure          |
| 4915   | Other Canteen Expense                                       | Expenditure | Education Other Expenditure          |
| 4916   | Student Insurance Expense                                   | Expenditure | Education Other Expenditure          |
| 4917   | Standardised Testing Expense                                | Expenditure | Education Other Expenditure          |
| 4918   | Designated Expenditure (Non Capital)                        | Expenditure | Education Other Expenditure          |
| 4919   | Special Educational Equipment (Non Capital) Expense         | Expenditure | Education Other Expenditure          |
| 4920   | School Dance Expense                                        | Expenditure | Education Other Expenditure          |
| 4921   | School Swimming Expense                                     | Expenditure | Education Other Expenditure          |
| 4922   | Restricted School Fundraising Expenses (Non Capital)        | Expenditure | Education Other Expenditure          |
| 4923   | Restricted External Fundraising Expenses (Non Capital)      | Expenditure | Education Other Expenditure          |
| 4924   | Unrestricted External Fundraising Expenses (Non Capital)    | Expenditure | Education Other Expenditure          |
| 4925   | Unrestricted School Fundraising Expenses (Non Capital)      | Expenditure | Education Other Expenditure          |
| 4927   | School Arts and Crafts Expense                              | Expenditure | Education Other Expenditure          |
| 4928   | Other HSE Expense                                           | Expenditure | Education Other Expenditure          |
| 4930   | Pre-School Expense                                          | Expenditure | Education Other Expenditure          |
|        |                                                             |             |                                      |
| 5010   | Caretaker Wages Expense                                     | Expenditure | Repairs, Maintenance & Establishment |
| 5011   | COVID Replacement Caretaker Hours Expense                   | Expenditure | Repairs, Maintenance & Establishment |
| 5020   | Caretaker Sports Complex Wages Expense                      | Expenditure | Repairs, Maintenance & Establishment |
| 5030   | Caretaker Pension Expense                                   | Expenditure | Repairs, Maintenance & Establishment |
| 5110   | Cleaners Wages Expense                                      | Expenditure | Repairs, Maintenance & Establishment |