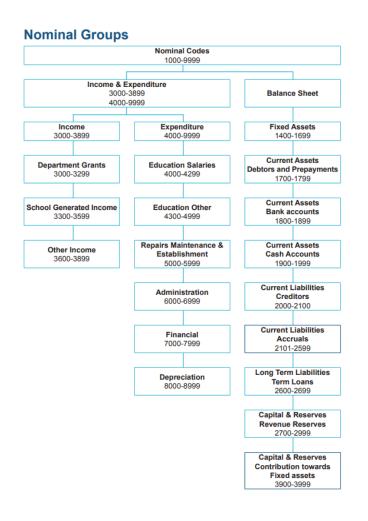

#### Latest FSSU Chart of Accounts is on our website

### **FSSU** Chart of Accounts

June 2022

#### Income and Expenditure Codes

|   | A/C No | Description                             | Туре   | Category                |
|---|--------|-----------------------------------------|--------|-------------------------|
|   | 3010   | Capitation/Non Pay Budget               | Income | Department of Education |
|   | 3020   | DEIS Grant                              | Income | Department of Education |
|   | 3030   | Non Teachers Pay Budget                 | Income | Department of Education |
|   | 3050   | Ancillary/School Support Services Grant | Income | Department of Education |
|   | 3100   | Secretarial Grant                       | Income | Department of Education |
|   | 3130   | Caretaker Grant                         | Income | Department of Education |
|   | 3140   | Special Education Equipment Grant       | Income | Department of Education |
|   | 3150   | Book Grant Income                       | Income | Department of Education |
|   | 3155   | School Library Books Capital Grant      | Income | Department of Education |
|   | 3160   | Book Rental Scheme Grant                | Income | Department of Education |
|   | 3170   | Special Subject Grant                   | Income | Department of Education |
|   | 3190   | JCSP Grant                              | Income | Department of Education |
|   | 3200   | Transition Year Grant                   | Income | Department of Education |
|   | 3210   | Leaving Certificate Applied Grant       | Income | Department of Education |
|   | 3220   | Grant for Traveller Students            | Income | Department of Education |
| _ | 3225   | Amortisation of DE Equipment Grants     | locome | Department of Education |

#### Income and Expenditure Codes

| A/C No | Description                                                 | Туре        | Category                             |
|--------|-------------------------------------------------------------|-------------|--------------------------------------|
| 4910   | Other Educational Expense                                   | Expenditure | Education Other Expenditure          |
| 4911   | Department of Children and Youth Affairs Activities Expense | Expenditure | Education Other Expenditure          |
| 4912   | DSP School Meals Food Costs                                 | Expenditure | Education Other Expenditure          |
| 4913   | Erasmus Expense                                             | Expenditure | Education Other Expenditure          |
| 4914   | Other Non Capital DE Grants Expense                         | Expenditure | Education Other Expenditure          |
| 4915   | Other Canteen Expense                                       | Expenditure | Education Other Expenditure          |
| 4916   | Student Insurance Expense                                   | Expenditure | Education Other Expenditure          |
| 4917   | Standardised Testing Expense                                | Expenditure | Education Other Expenditure          |
| 4918   | Designated Expenditure (Non Capital)                        | Expenditure | Education Other Expenditure          |
| 4919   | Special Educational Equipment (Non Capital) Expense         | Expenditure | Education Other Expenditure          |
| 4920   | School Dance Expense                                        | Expenditure | Education Other Expenditure          |
| 4921   | School Swimming Expense                                     | Expenditure | Education Other Expenditure          |
| 4922   | Restricted School Fundraising Expenses (Non Capital)        | Expenditure | Education Other Expenditure          |
| 4923   | Restricted External Fundraising Expenses (Non Capital)      | Expenditure | Education Other Expenditure          |
| 4924   | Unrestricted External Fundraising Expenses (Non Capital)    | Expenditure | Education Other Expenditure          |
| 4925   | Unrestricted School Fundraising Expenses (Non Capital)      | Expenditure | Education Other Expenditure          |
| 4927   | School Arts and Crafts Expense                              | Expenditure | Education Other Expenditure          |
| 4928   | Other HSE Expense                                           | Expenditure | Education Other Expenditure          |
| 4930   | Pre-School Expense                                          | Expenditure | Education Other Expenditure          |
|        |                                                             |             |                                      |
| 5010   | Caretaker Wages Expense                                     | Expenditure | Repairs, Maintenance & Establishment |
| 5011   | COVID Replacement Caretaker Hours Expense                   | Expenditure | Repairs, Maintenance & Establishment |
| 5020   | Caretaker Sports Complex Wages Expense                      | Expenditure | Repairs, Maintenance & Establishment |
| 5030   | Caretaker Pension Expense                                   | Expenditure | Repairs, Maintenance & Establishment |
| 5110   | Cleaners Wages Expense                                      | Expenditure | Repairs, Maintenance & Establishment |

#### **Balance Sheet Codes**

| A/C No | Description                                                                                                                                                         | Туре          | Category              |
|--------|---------------------------------------------------------------------------------------------------------------------------------------------------------------------|---------------|-----------------------|
| 1400   | Capital: Land and Buildings Cost B/Fwd                                                                                                                              | Fixed Asset   | Fixed Asset           |
| 1401   | Capital: Land and Buildings Additions                                                                                                                               | Fixed Asset   | Fixed Asset           |
| 1402   | Capital: Land and Buildings Disposals                                                                                                                               | Fixed Asset   | Fixed Asset           |
| 1410   | Accumulated Depreciation: Land and Buildings B/Fwd                                                                                                                  | Fixed Asset   | Fixed Asset           |
| 1411   | Depreciation: Land and Buildings Current Year                                                                                                                       | Fixed Asset   | Fixed Asset           |
| 1412   | Depreciation: Land and Buildings on Disposal                                                                                                                        | Fixed Asset   | Fixed Asset           |
| 1420   | Capital: Fixtures, Fittings and Equipment Cost B/Fwd                                                                                                                | Fixed Asset   | Fixed Asset           |
| 1421   | Capital: Fixtures, Fittings and Equipment Additions                                                                                                                 | Fixed Asset   | Fixed Asset           |
| 1422   | Capital: Fixtures, Fittings and Equipment Disposals                                                                                                                 | Fixed Asset   | Fixed Asset           |
| 1425   | Capital: Covid Minor Works Fixtures, Fittings and Equipment Cost B/Fwd                                                                                              | Fixed Asset   | Fixed Asset           |
| 1426   | Capital: Covid Minor Works Fixtures, Fittings and Equipment Additions                                                                                               | Fixed Asset   | Fixed Asset           |
| 1427   | Capital: Covid Minor Works Fixtures, Fittings and Equipment Disposals                                                                                               | Fixed Asset   | Fixed Asset           |
| 1430   | Accumulated Depreciation: Fixtures, Fittings and Equipment B/Fwd                                                                                                    | Fixed Asset   | Fixed Asset           |
| 1430   | Depreciation: Fixtures, Fittings and Equipment Current Year                                                                                                         | Fixed Asset   | Fixed Asset           |
| 1432   | Depreciation: Fixtures, Fittings and Equipment Current Year<br>Depreciation: Fixtures, Fittings and Equipment Disposal                                              | Fixed Asset   | Fixed Asset           |
| 1432   |                                                                                                                                                                     | Fixed Asset   | Fixed Asset           |
| 1435   | Accumulated Depreciation: Covid Minor Works Fixtures, Fittings and Equipment B/Fwd<br>Depreciation: Covid Minor Works Fixtures, Fittings and Equipment Current Year | Fixed Asset   | Fixed Asset           |
|        |                                                                                                                                                                     | Fixed Asset   | Fixed Asset           |
| 1437   | Depreciation: Covid Minor Works Fixtures, Fittings and Equipment Disposal                                                                                           |               |                       |
| 1440   | Capital: Motor Vehicles Cost B/Fwd                                                                                                                                  | Fixed Asset   | Fixed Asset           |
| 1441   | Capital: Motor Vehicles Additions                                                                                                                                   | Fixed Asset   | Fixed Asset           |
| 1442   | Capital: Motor Vehicles Disposals                                                                                                                                   | Fixed Asset   | Fixed Asset           |
| 1450   | Accumulated Depreciation: Motor Vehicles B/Fwd                                                                                                                      | Fixed Asset   | Fixed Asset           |
| 1451   | Depreciation: Motor Vehicles Current Year                                                                                                                           | Fixed Asset   | Fixed Asset           |
| 1452   | Depreciation: Motor Vehicles Disposal                                                                                                                               | Fixed Asset   | Fixed Asset           |
| 1460   | Capital: ICT Cost B/Fwd                                                                                                                                             | Fixed Asset   | Fixed Asset           |
| 1461   | Capital: ICT Additions                                                                                                                                              | Fixed Asset   | Fixed Asset           |
| 1462   | Capital: ICT Disposals                                                                                                                                              | Fixed Asset   | Fixed Asset           |
| 1465   | Capital: Covid Minor Works ICT Cost B/Fwd                                                                                                                           | Fixed Asset   | Fixed Asset           |
| 1466   | Capital: Covid Minor Works ICT Additions                                                                                                                            | Fixed Asset   | Fixed Asset           |
| 1467   | Capital: Covid Minor Works ICT Disposals                                                                                                                            | Fixed Asset   | Fixed Asset           |
| 1470   | Accumulated Depreciation: ICT Cost B/Fwd                                                                                                                            | Fixed Asset   | Fixed Asset           |
| 1471   | Depreciation: ICT Current Year                                                                                                                                      | Fixed Asset   | Fixed Asset           |
| 1472   | Depreciation: ICT Disposal                                                                                                                                          | Fixed Asset   | Fixed Asset           |
| 1475   | Accumulated Depreciation: Covid Minor Works ICT B/Fwd                                                                                                               | Fixed Asset   | Fixed Asset           |
| 1476   | Depreciation: Covid Minor Works ICT Current Year                                                                                                                    | Fixed Asset   | Fixed Asset           |
| 1477   | Depreciation: Covid Minor Works ICT Disposals                                                                                                                       | Fixed Asset   | Fixed Asset           |
| 1480   | Capital: Other Cost B/Fwd                                                                                                                                           | Fixed Asset   | Fixed Asset           |
| 1481   | Capital: Other Additions                                                                                                                                            | Fixed Asset   | Fixed Asset           |
| 1482   | Capital: Other Disposals                                                                                                                                            | Fixed Asset   | Fixed Asset           |
| 1490   | Accumulated Depreciation Other Cost B/Fwd                                                                                                                           | Fixed Asset   | Fixed Asset           |
| 1491   | Accumulated Depreciation Other Current Year                                                                                                                         | Fixed Asset   | Fixed Asset           |
| 1492   | Accumulated Depreciation Other Disposals                                                                                                                            | Fixed Asset   | Fixed Asset           |
|        |                                                                                                                                                                     |               | /0.0 - 100.001        |
| 1700   | Sales Ledger Control                                                                                                                                                | Current Asset | Debtors & Prepayments |
| 1705   | Debtors                                                                                                                                                             | Current Asset | Debtors & Prepayments |
| 1710   | Stock                                                                                                                                                               | Current Asset | Debtors & Prepayments |
| 1720   | Prepayments                                                                                                                                                         | Current Asset | Debtors & Prepayments |
| 1730   | Grants Due                                                                                                                                                          | Current Asset | Debtors & Prepayments |
|        | an dan saka merakan                                                                                                                                                 |               |                       |
|        |                                                                                                                                                                     |               |                       |
| 1800   | Current Account 1                                                                                                                                                   | Current Asset | Bank                  |