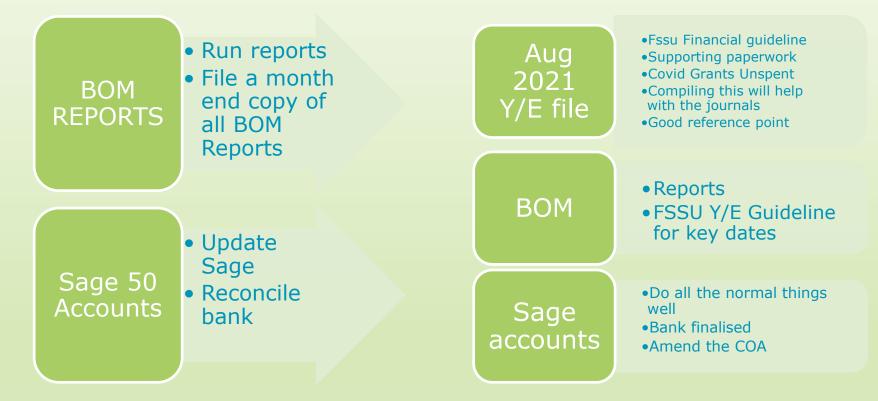

#### Accounts preparation & Year end guideline

• Checklist in Year end guideline

- Bank Reconciliations are NB for accuracy
- Review nominal activity and BOM Reports
- Are Journal adjustments required?

Sage 50cloud Year end 2020/2021

Covid Refund calculation

- Covid Grants Unspent
- Chart of accounts minor changes
- Remote data access for Accountant
- Balance Sheet review (Sept Webinar)