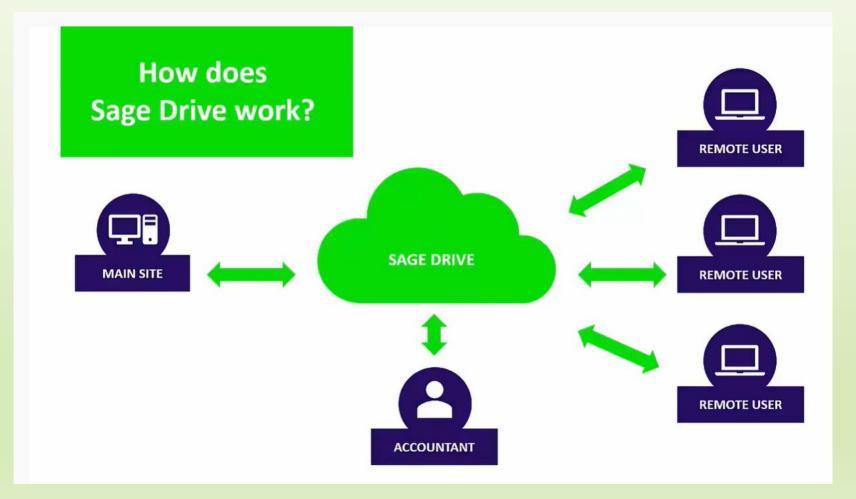

#### Sage 50cloud & Remote Data Access

#### **Activating Remote Data access for Accountant**

Accountant will need the Client Manager version of Sage 50cloud V28 Info required will be Accountants name and email address

In Sage 50 cloud accounts