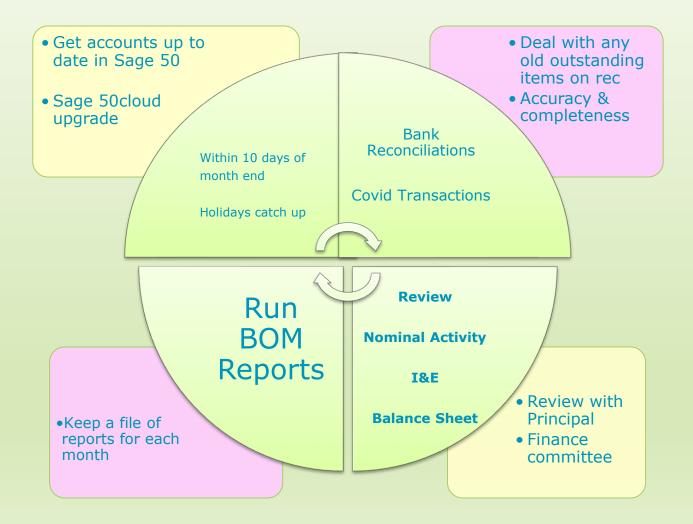

### Sage 50 – Monthly Reporting Overview

#### Chart of Accounts Nominal Code Selection & Reporting

**Income & Expenditure Report** – Analysis of *normal* school financial transactions in a *specific* year

**Balance Sheet** – *Cumulative statement of affairs* 

## How different is the final August accounts to a normal month's processing in Sage 50

Monthly reporting – Regular & while we don't do journals we report on accruals & prepayments

Year end Reporting / what happens in August must be accounted for in August / Journals?

#### Things to look out for in August 2021

#### Accounts preparation & Year end guideline

• Checklist in Year end guideline

- Bank Reconciliations are NB for accuracy
- Review nominal activity and BOM Reports
- Are Journal adjustments required?

Sage 50cloud Year end 2020/2021