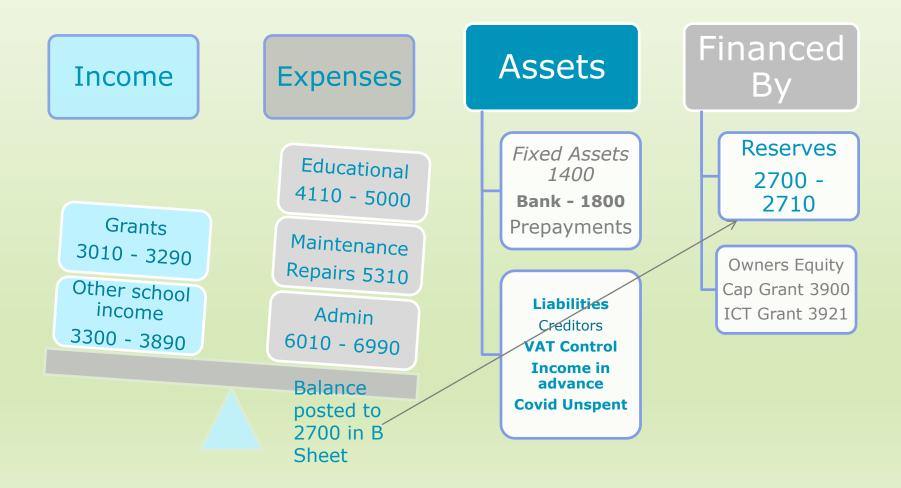

#### Chart of Accounts Nominal Code Selection & Reporting

**Income & Expenditure Report** – Analysis of *normal* school financial transactions in a *specific* year

**Balance Sheet** – *Cumulative statement of affairs* 

Assets / Liabilities / Capital Grants / Retained Profits