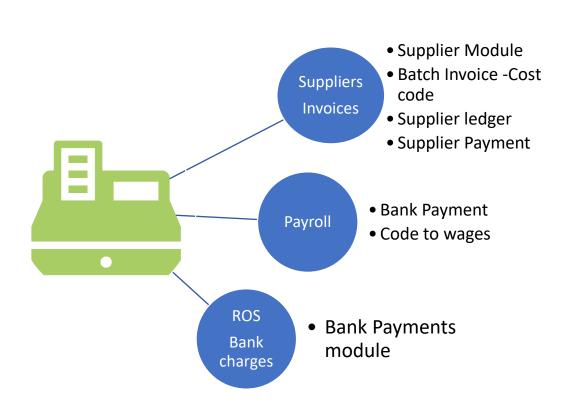

#### 2. Recording Expenditure in Sage 50 – Supplier Module or Bank Module only?

#### 1. A robust purchasing system & recording expenditure accurately in Sage 50

- 1. A good purchasing system, a detailed budget & spending limits strictly adhered to
- 2. A valid invoice, delivery docket & purchase order showing what income source it should be set against
- 3. The Supplier module in Sage 50 useful to record all invoices
- 2. Considerations when picking a nominal code for the Grants
  - > Is it for day to day running of school in the current financial year?
  - What type of expense is it? Know the FSSU COA
  - ➤ Is it long term in nature or timing? Then use Balance sheet codes
- 3. Other criteria to be mindful of:
  - ➤ In what nominal code is the expense budgeted for?
  - ➤ Where was it coded in prior years?
- 4. Use the Department function effectively in Sage 50
- 5. Code & record each cheque payment in sequence in Sage 50