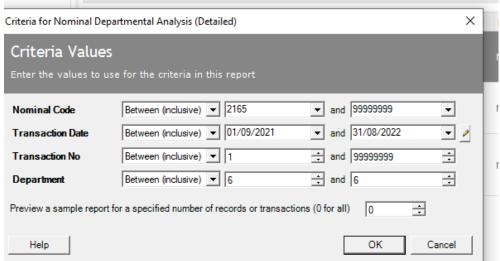

# BOM Income & Expenditure Report 3. Checking Nominal Ledger report

| Time:              | ,    | 3/2022<br>5:30 | <u>1</u>             |               | e 50cloud New User<br>  Activity - Excluding |      |            |              |                      | Page:        | 1   |
|--------------------|------|----------------|----------------------|---------------|----------------------------------------------|------|------------|--------------|----------------------|--------------|-----|
| Date Fi<br>Date To |      |                | /09/2021<br>/09/2021 |               |                                              |      |            |              | N/C From:<br>N/C To: | 4110<br>7850 |     |
| Transa<br>Transa   |      |                | ,999,999             |               |                                              |      |            |              |                      |              |     |
| N/C:               | 4181 | ı              | Name: (              | Canteen Sala  | ries                                         |      |            | Account      | Balance:             | 17,          | ,68 |
| No                 | Туре | Date           | Account              | Ref           | Details                                      | Dept | T/C        | Value        | Debit                | Cre          | dit |
| 162                | BP   | 09/09/2021     | 1800                 | ep2           | Wages                                        | 14   | T9         | 17,687.00    | 17,687.00            |              |     |
|                    |      |                |                      |               |                                              | Т    | otals:     |              | 17,687.00            |              |     |
|                    |      |                |                      |               |                                              | Н    | listory l  | Balance:     | 17,687.00            |              |     |
| N/C:               | 4410 | ı              | Name:                | Non Capital ( | Computers / ICT Expense                      |      |            | Account      | Balance:             | 2,           | ,15 |
| No                 | Туре | <u>Date</u>    | Account              | Ref           | Details                                      | Dept | T/C        | <u>Value</u> | Debit                | Cre          | di  |
| 150                | BP   | 01/09/2021     | 1800                 | Microsoft     | Licences                                     | 6    | T9         | 1,800.00     | 1,800.00             |              |     |
| 151                | BP   | 01/09/2021     | 1800                 | Jane Doe      | Setting up remote access                     | 6    | T9         | 350.00       | 350.00               |              |     |
|                    |      |                |                      |               |                                              | Т    | otals:     |              | 2,150.00             |              |     |
|                    |      |                |                      |               |                                              | Н    | listory l  | Balance:     | 2,150.00             |              |     |
| N/C:               | 4470 | ı              | Name:                | Technology 8  | Expenses                                     |      |            | Account      | Balance:             | 27,          | ,5( |
| No                 | Туре | Date           | Account              | Ref           | Details                                      | Dept | T/C        | Value        | Debit                | Cre          | di  |
| 145                | PI   | 01/09/2021     | ROBOTIC              | 1             | Robotics class                               | 6    | Т9         | 3,000.00     | 3,000.00             |              |     |
| 148                | BP   | 01/09/2021     |                      | Datapac       | Software for robotic training                | 6    | T9         | 500.00       | 500.00               |              |     |
| 152                | BP   | 01/09/2021     | 1800                 | Intel         | Robotic class aids and Boards                | 6    | Т9         | 24,000.00    | 24,000.00            |              |     |
|                    |      |                |                      |               |                                              | T    | otals:     |              | 27,500.00            |              |     |
|                    |      |                |                      |               |                                              | Н    | listory l  | Balance:     | 27,500.00            |              |     |
| N/C:               | 4915 | ı              | Name: (              | Other Cante   | en Expenses                                  |      |            | Account      | Balance:             | 18,          | ,0  |
| No                 | Туре | Date           | Account              | Ref           | Details                                      | Dept | T/C        | <u>Value</u> | Debit                | Cre          | di  |
| 161                | BP   | 09/09/2021     | 1800                 | ep1           | Canteen                                      | 14   | T9         | 18,077.00    | 18,077.00            |              |     |
|                    |      |                |                      |               |                                              | Т    | otals:     |              | 18,077.00            |              |     |
|                    |      |                |                      |               |                                              | н    | listory l  | Balance:     | 18,077.00            |              |     |
| N/C:               | 5316 | ı              | Name: (              | COVID Minor   | Works Grant (Non Capital) Expe               | nse  |            | Account      | Balance:             | 5,           | ,5  |
| No                 | Туре | Date           | Account              | Ref           | <u>Details</u>                               | Dept | <u>T/C</u> | Value        | Debit                | Cre          | di  |
| 146                | BP   | 01/09/2021     | 1800                 | PM ENG        | School Survey                                | 4    | Т9         | 750.00       | 750.00               |              |     |
| 147                | BP   | 01/09/2021     |                      | Sanitise      | Air sterilizing kit hire                     | 4    | T9         | 1,570.00     | 1,570.00             |              |     |
| 178                | BP   | 30/09/2021     | 1800                 | 1             | Dividers                                     | 5    | Т9         | 3,200.00     | 3,200.00             |              |     |
|                    |      |                |                      |               |                                              | T    | otals:     |              | 5,520.00             |              |     |
|                    |      |                |                      |               |                                              |      |            | Balance:     |                      |              |     |