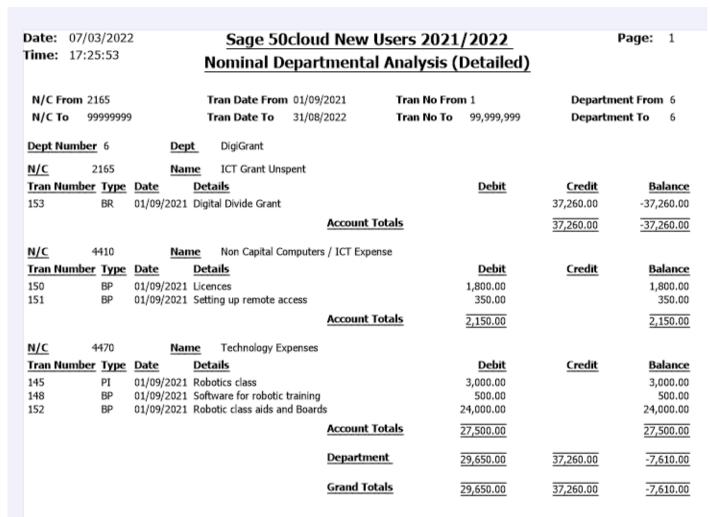

# BOM Income & Expenditure Report 3. Checking Nominal Ledger report

| Time:              | ,    | 3/2022<br>5:30 | <u>1</u>             |               | e 50cloud New User<br>  Activity - Excluding |      |            |              |                      | Page:        | 1   |
|--------------------|------|----------------|----------------------|---------------|----------------------------------------------|------|------------|--------------|----------------------|--------------|-----|
| Date Fi<br>Date To |      |                | /09/2021<br>/09/2021 |               |                                              |      |            |              | N/C From:<br>N/C To: | 4110<br>7850 |     |
| Transa<br>Transa   |      |                | ,999,999             |               |                                              |      |            |              |                      |              |     |
| N/C:               | 4181 | ı              | Name: (              | Canteen Sala  | ries                                         |      |            | Account      | Balance:             | 17,          | ,68 |
| No                 | Туре | Date           | Account              | Ref           | Details                                      | Dept | T/C        | Value        | Debit                | Cre          | dit |
| 162                | BP   | 09/09/2021     | 1800                 | ep2           | Wages                                        | 14   | T9         | 17,687.00    | 17,687.00            |              |     |
|                    |      |                |                      |               |                                              | Т    | otals:     |              | 17,687.00            |              |     |
|                    |      |                |                      |               |                                              | Н    | listory l  | Balance:     | 17,687.00            |              |     |
| N/C:               | 4410 | ı              | Name:                | Non Capital ( | Computers / ICT Expense                      |      |            | Account      | Balance:             | 2,           | ,15 |
| No                 | Туре | <u>Date</u>    | Account              | Ref           | Details                                      | Dept | T/C        | <u>Value</u> | Debit                | Cre          | di  |
| 150                | BP   | 01/09/2021     | 1800                 | Microsoft     | Licences                                     | 6    | T9         | 1,800.00     | 1,800.00             |              |     |
| 151                | BP   | 01/09/2021     | 1800                 | Jane Doe      | Setting up remote access                     | 6    | T9         | 350.00       | 350.00               |              |     |
|                    |      |                |                      |               |                                              | Т    | otals:     |              | 2,150.00             |              |     |
|                    |      |                |                      |               |                                              | Н    | listory l  | Balance:     | 2,150.00             |              |     |
| N/C:               | 4470 | ı              | Name:                | Technology 8  | Expenses                                     |      |            | Account      | Balance:             | 27,          | ,5( |
| No                 | Туре | Date           | Account              | Ref           | Details                                      | Dept | T/C        | Value        | Debit                | Cre          | di  |
| 145                | PI   | 01/09/2021     | ROBOTIC              | 1             | Robotics class                               | 6    | Т9         | 3,000.00     | 3,000.00             |              |     |
| 148                | BP   | 01/09/2021     |                      | Datapac       | Software for robotic training                | 6    | T9         | 500.00       | 500.00               |              |     |
| 152                | BP   | 01/09/2021     | 1800                 | Intel         | Robotic class aids and Boards                | 6    | Т9         | 24,000.00    | 24,000.00            |              |     |
|                    |      |                |                      |               |                                              | T    | otals:     |              | 27,500.00            |              |     |
|                    |      |                |                      |               |                                              | Н    | listory l  | Balance:     | 27,500.00            |              |     |
| N/C:               | 4915 | ı              | Name: (              | Other Cante   | en Expenses                                  |      |            | Account      | Balance:             | 18,          | ,0  |
| No                 | Туре | Date           | Account              | Ref           | Details                                      | Dept | T/C        | <u>Value</u> | Debit                | Cre          | di  |
| 161                | BP   | 09/09/2021     | 1800                 | ep1           | Canteen                                      | 14   | T9         | 18,077.00    | 18,077.00            |              |     |
|                    |      |                |                      |               |                                              | Т    | otals:     |              | 18,077.00            |              |     |
|                    |      |                |                      |               |                                              | н    | listory l  | Balance:     | 18,077.00            |              |     |
| N/C:               | 5316 | ı              | Name: (              | COVID Minor   | Works Grant (Non Capital) Expe               | nse  |            | Account      | Balance:             | 5,           | ,5  |
| No                 | Туре | Date           | Account              | Ref           | <u>Details</u>                               | Dept | <u>T/C</u> | Value        | Debit                | Cre          | di  |
| 146                | BP   | 01/09/2021     | 1800                 | PM ENG        | School Survey                                | 4    | Т9         | 750.00       | 750.00               |              |     |
| 147                | BP   | 01/09/2021     |                      | Sanitise      | Air sterilizing kit hire                     | 4    | T9         | 1,570.00     | 1,570.00             |              |     |
| 178                | BP   | 30/09/2021     | 1800                 | 1             | Dividers                                     | 5    | Т9         | 3,200.00     | 3,200.00             |              |     |
|                    |      |                |                      |               |                                              | T    | otals:     |              | 5,520.00             |              |     |
|                    |      |                |                      |               |                                              |      |            | Balance:     |                      |              |     |