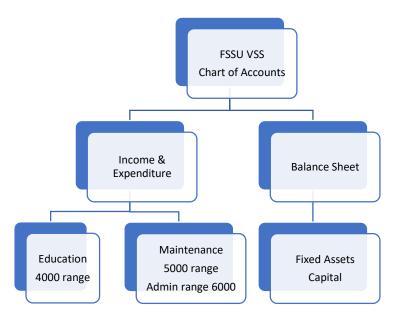

# FSSU Chart of Accounts Expenditure is in the range of Codes 4000-8999

**4000-4299 Education – Salaries**: All salaries to private, part-time and substitute teachers and payments to teachers for education related services including all PAYE, USC and PRSI.

**4300-4999 Education – Other**: Expenditure includes all teaching aids, consumable materials and all expenses related to curriculum and education activities.

**5000-5999 Repairs, Maintenance and Establishment:** Current expenditure related to the upkeep and maintenance of school buildings, grounds, furniture, fittings and equipment, caretaking costs, cleaning, insurance, light, power and heating.

**6000-6999 Administration**: Administrative salaries and services, printing, postage, telephone and stationery.

7000-7999 Financial: Bank interest and charges.