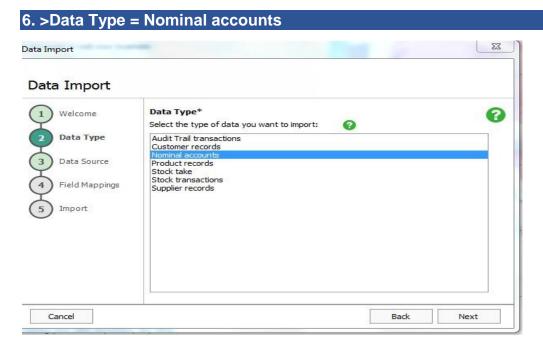

ord FULL template, Click into B2 right click and paste.

2.3 To copy the information in column D 'month 1 budget' which contains the total budget figures from the Budget template -

Highlight D7:D196 (i.e. all the values). right click and copy.

Then in the Sage Nominal record template Click into D2 (Month 1 Budget) right click and paste as values



#### 4. Save the file with a revised name that specifies the year the budget template relates to.

Retain this file and once year end is run in Sage 50 for Aug 2023 then follow steps 5-7.



### 5. Backup data in Sage 50 before importing Sage Budget template figures.

Note the year end must be run in Sage 50 for Year ending Aug 2022 before importing the budget for 2022/2023.



In Sage 50 select File>Import.

Take a Backup.

Then click next.



Select Nominal Accounts and Click Next.

## 7. Browse for the relevant Sage Budget Import Template.



Browse for the relevant Sage Budget Import template & Click Next.



Click Next.



Click Import.

Run the BOM Income & Expenditure report to verify the figures.

The Budget figures can be edited in Sage 50 in the nominal code section, double click on the relevant code and amend the figure under the budget heading in month 1.