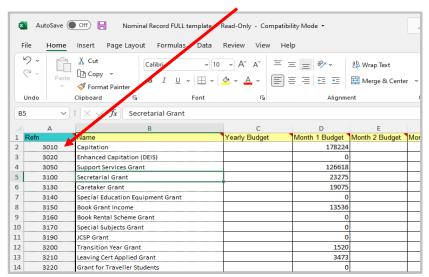

Click on sheet 7 "Sage 50 Import".

- 1. Check that the nominal codes & names agree with the codes that are already in Sage 50. This template will over-write the nominal code detail that is already in Sage 50
- 2. Below are the steps required to copy the information from the Sage 50 import sheet to the Sage nominal record full template. One column at a time is copied, as follows:
  - 2.1 To copy the information in column A 'Refn' from the VSS Budget Template **Highlight A7:A196** (i.e. all the nominal codes), **right click and copy**.

In the Sage Nominal record FULL template Click into A2 right click and paste

2.2 To copy the information in column B "Name" from the Budget Template -

Highlight B7:B196 (i.e. all the names), right click and copy

In the Sage Nominal record FULL template, Click into B2 right click and paste.

2.3 To copy the information in column D 'month 1 budget' which contains the total budget figures from the Budget template -

Highlight D7:D196 (i.e. all the values). right click and copy.

Then in the Sage Nominal record template Click into D2 (Month 1 Budget) right click and paste as values