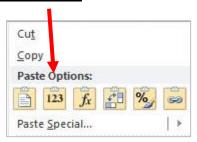

Highlight D7:D196 (i.e. all the values). right click and copy.

Then in the Sage Nominal record template Click into D2 (Month 1 Budget) right click and paste as values