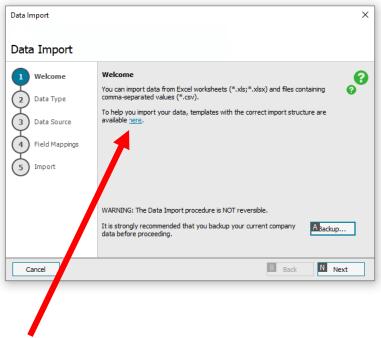

### 2. Open Sage 50 to download and complete the Sage nominal data import template.

Select File > Import.

Click "here" to open the template that will help import the budget data.

Open "Nominal Record FULL template".

### 5. Backup data in Sage 50 before importing Sage Budget template figures.

Note the year end must be run in Sage 50 for Year ending Aug 2022 before importing the budget for 2022/2023.

In Sage 50 select File>Import.

Take a Backup.

Then click next.

Select Nominal Accounts and Click Next.