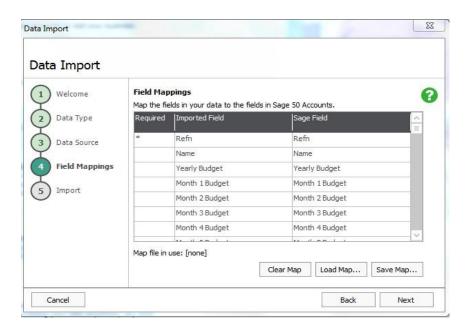

### 2. Open Sage 50 to download and complete the Sage nominal data import template.

Select File > Import.

Click "here" to open the template that will help import the budget data.

Open "Nominal Record FULL template".

### 3. Copy relevant information from the VSS Budget to the Sage Nominal record template.

Open the VSS Budget Template 2022/2023.

| 9   | Α            | В                                              | С          | D                                                   |
|-----|--------------|------------------------------------------------|------------|-----------------------------------------------------|
| 10  | Refn         | Name                                           | Yearly     | Month 1 Budget                                      |
| 11  | Сору         | Copy into Import Template                      | Do not use | Copy & paste as values into Import Template         |
| 12  | 3010         | Capitation                                     | 178,224    | 178224                                              |
| 13  | 3020         | Enhanced Capitation (DEIS)                     | 126,618    | 126618                                              |
| 14  | 3050         | Support Services Grant                         | 23,275     | 23275                                               |
| 15  | 3100         | Secretarial Grant                              | 19,075     | 19075                                               |
| 16  | 3130         | Caretaker Grant                                | -          | 0                                                   |
| 17  | 3140         | Special Education Equipment Grant              | 21,996     | 21996                                               |
| 18  | 3150         | Book Grant Income                              | -          | 0                                                   |
| 19  | 3160         | Book Rental Scheme Grant                       | -          | 0                                                   |
| 20  | 3170         | Special Subjects Grant                         | -          | 0                                                   |
| 21  | 3190         | JCSP Grant                                     | 1,520      | 1520                                                |
| 22  | 3200         | Transition Year Grant                          | 3,473      | 3473                                                |
| 23  | 3210         | Leaving Cert Applied Grant                     | -          | 0                                                   |
| 24  | 3220         | Grant for Traveller Students                   | -          | 0                                                   |
| 25  | 3230         | ICT Grant Non Capital                          | 20,874     | 20874                                               |
| 26  | 3240         | Supervision and Substitution Grant             | 26         | 26                                                  |
| 27  | 3245         | Physics/Chemistry Grant                        | -          | 0                                                   |
| 28  | 3255         | State Exam Income                              | -          | 0                                                   |
| 29  | 3260         | School Excellence Fund Income                  | -          | 0                                                   |
| 30  | 3275         | Minor Works Grant-Non Capital                  | -          | 0                                                   |
| 31  | 3276         | Temporary Accommodation Grant Income           | -          | 0                                                   |
| 32  | 3277         | COVID Minor Works Grant-Non Capital            | -          | 0                                                   |
| 33  | 3280         | COVID Aide Grant                               | 16,000     | 16000                                               |
| 34  | 3281         | COVID Capitation PPE Grant                     | 21,000     | 21000                                               |
| 35  | 3282         | COVID Enhanced Supervision Grant               | 6,600      | 6600                                                |
| 36  | 3283         | COVID Capitation for Additional Cleaning Grant | -          | 0                                                   |
|     | <b>4</b> → . | 3. Opening Bank Position 4. Estimated Bank Ca  | shflow 5.  | Capital Budget 6. Monthly Cashflow 7.Sage 50 Import |
| Da- | ady          |                                                |            |                                                     |

Click on sheet 7 "Sage 50 Import".

- 1. Check that the nominal codes & names agree with the codes that are already in Sage 50. This template will over-write the nominal code detail that is already in Sage 50
- 2. Below are the steps required to copy the information from the Sage 50 import sheet to the Sage nominal record full template. One column at a time is copied, as follows:
  - 2.1 To copy the information in column A 'Refn' from the VSS Budget Template **Highlight A7:A196** (i.e. all the nominal codes), **right click and copy**.

In the Sage Nominal record FULL template Click into A2 right click and paste

2.2 To copy the information in column B "Name" from the Budget Template -

Highlight B7:B196 (i.e. all the names), right click and copy

In the Sage Nominal record FULL template, Click into B2 right click and paste.

2.3 To copy the information in column D 'month 1 budget' which contains the total budget figures from the Budget template -

Highlight D7:D196 (i.e. all the values). right click and copy.

Then in the Sage Nominal record template Click into D2 (Month 1 Budget) right click and paste as values