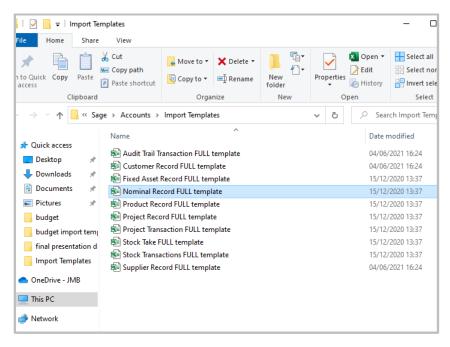

### 2. Open Sage 50 to download and complete the Sage nominal data import template.

Select File > Import.

Click "here" to open the template that will help import the budget data.

Open "Nominal Record FULL template".