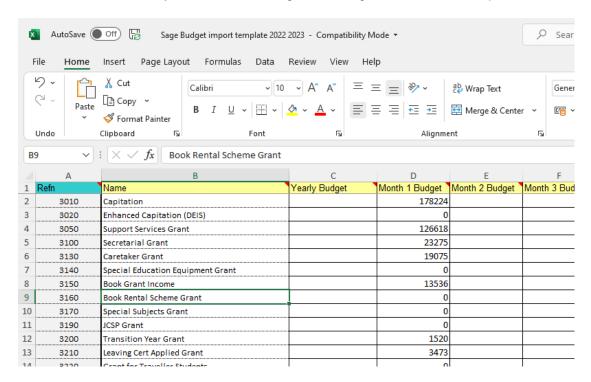

### 3. Copy relevant information from the VSS Budget to the Sage Nominal record template.

Open the VSS Budget Template 2022/2023.

| 9   | Α            | В                                              | С          | D                                                   |
|-----|--------------|------------------------------------------------|------------|-----------------------------------------------------|
| 10  | Refn         | Name                                           | Yearly     | Month 1 Budget                                      |
| 11  | Сору         | Copy into Import Template                      | Do not use | Copy & paste as values into Import Template         |
| 12  | 3010         | Capitation                                     | 178,224    | 178224                                              |
| 13  | 3020         | Enhanced Capitation (DEIS)                     | 126,618    | 126618                                              |
| 14  | 3050         | Support Services Grant                         | 23,275     | 23275                                               |
| 15  | 3100         | Secretarial Grant                              | 19,075     | 19075                                               |
| 16  | 3130         | Caretaker Grant                                | -          | 0                                                   |
| 17  | 3140         | Special Education Equipment Grant              | 21,996     | 21996                                               |
| 18  | 3150         | Book Grant Income                              | -          | 0                                                   |
| 19  | 3160         | Book Rental Scheme Grant                       | -          | 0                                                   |
| 20  | 3170         | Special Subjects Grant                         | -          | 0                                                   |
| 21  | 3190         | JCSP Grant                                     | 1,520      | 1520                                                |
| 22  | 3200         | Transition Year Grant                          | 3,473      | 3473                                                |
| 23  | 3210         | Leaving Cert Applied Grant                     | -          | 0                                                   |
| 24  | 3220         | Grant for Traveller Students                   | -          | 0                                                   |
| 25  | 3230         | ICT Grant Non Capital                          | 20,874     | 20874                                               |
| 26  | 3240         | Supervision and Substitution Grant             | 26         | 26                                                  |
| 27  | 3245         | Physics/Chemistry Grant                        | -          | 0                                                   |
| 28  | 3255         | State Exam Income                              | -          | 0                                                   |
| 29  | 3260         | School Excellence Fund Income                  | -          | 0                                                   |
| 30  | 3275         | Minor Works Grant-Non Capital                  | -          | 0                                                   |
| 31  | 3276         | Temporary Accommodation Grant Income           | -          | 0                                                   |
| 32  | 3277         | COVID Minor Works Grant-Non Capital            | -          | 0                                                   |
| 33  | 3280         | COVID Aide Grant                               | 16,000     | 16000                                               |
| 34  | 3281         | COVID Capitation PPE Grant                     | 21,000     | 21000                                               |
| 35  | 3282         | COVID Enhanced Supervision Grant               | 6,600      | 6600                                                |
| 36  | 3283         | COVID Capitation for Additional Cleaning Grant | -          | 0                                                   |
|     | <b>4</b> → . | 3. Opening Bank Position 4. Estimated Bank Ca  | shflow 5.  | Capital Budget 6. Monthly Cashflow 7.Sage 50 Import |
| Da- | ady          |                                                |            |                                                     |

Click on sheet 7 "Sage 50 Import".

- 1. Check that the nominal codes & names agree with the codes that are already in Sage 50. This template will over-write the nominal code detail that is already in Sage 50
- 2. Below are the steps required to copy the information from the Sage 50 import sheet to the Sage nominal record full template. One column at a time is copied, as follows:
  - 2.1 To copy the information in column A 'Refn' from the VSS Budget Template **Highlight A7:A196** (i.e. all the nominal codes), **right click and copy**.

In the Sage Nominal record FULL template Click into A2 right click and paste

2.2 To copy the information in column B "Name" from the Budget Template -

Highlight B7:B196 (i.e. all the names), right click and copy

In the Sage Nominal record FULL template, Click into B2 right click and paste.

2.3 To copy the information in column D 'month 1 budget' which contains the total budget figures from the Budget template -

Highlight D7:D196 (i.e. all the values). right click and copy.

Then in the Sage Nominal record template Click into D2 (Month 1 Budget) right click and paste as values