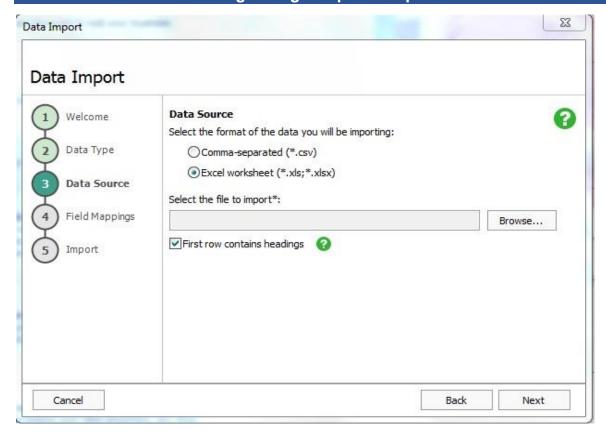

## 7. Browse for the relevant Sage Budget Import Template.

Browse for the relevant Sage Budget Import template & Click Next.

Click Next.

Click Import.

Run the BOM Income & Expenditure report to verify the figures.