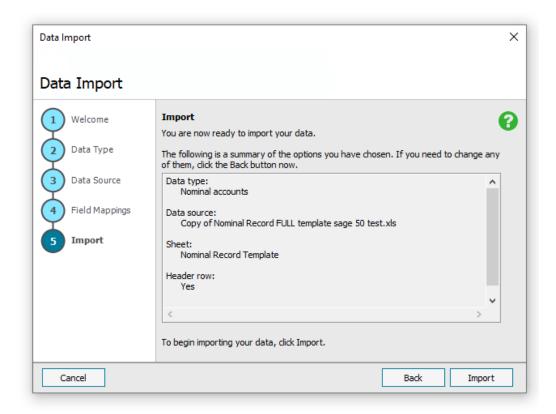

Take a Backup.

Then click next.

Select Nominal Accounts and Click Next.

## 7. Browse for the relevant Sage Budget Import Template.

Browse for the relevant Sage Budget Import template & Click Next.

Click Next.

Click Import.

Run the BOM Income & Expenditure report to verify the figures.