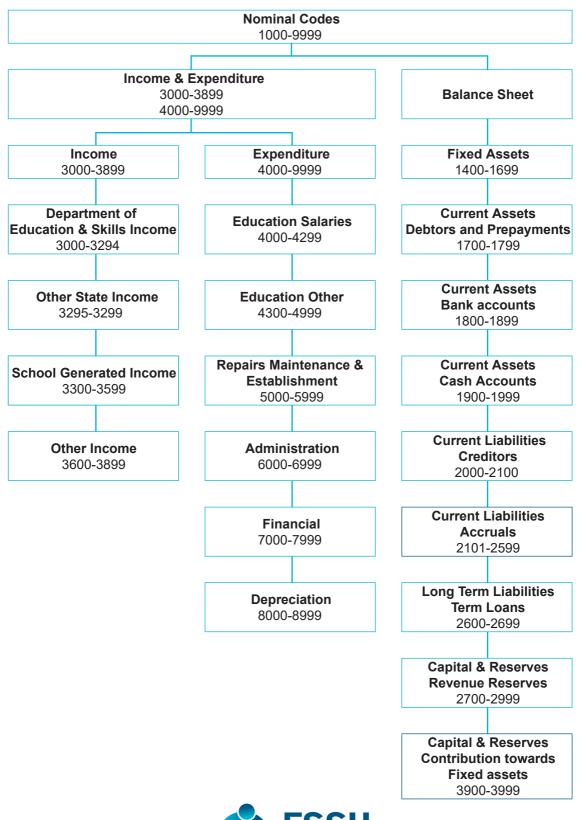

al Building Grant Expense                       | Capital & Reserves                  | Contribution Fixed Assets                   |
| 3960         | Capital Building Fund Raising Expense                    | Capital & Reserves                  | Contribution Fixed Assets                   |
| 3970         | Parents Contribution to Capital Project Expense          | Capital & Reserves                  | Contribution Fixed Assets                   |
| 3990         | Patron/Trustee Contribution to Fixed Asset Expense       | Capital & Reserves                  | Contribution Fixed Assets                   |
| 3995         | Building Fund Account                                    | Capital & Reserves                  | Contribution Fixed Assets                   |

#### **Nominal Groups**