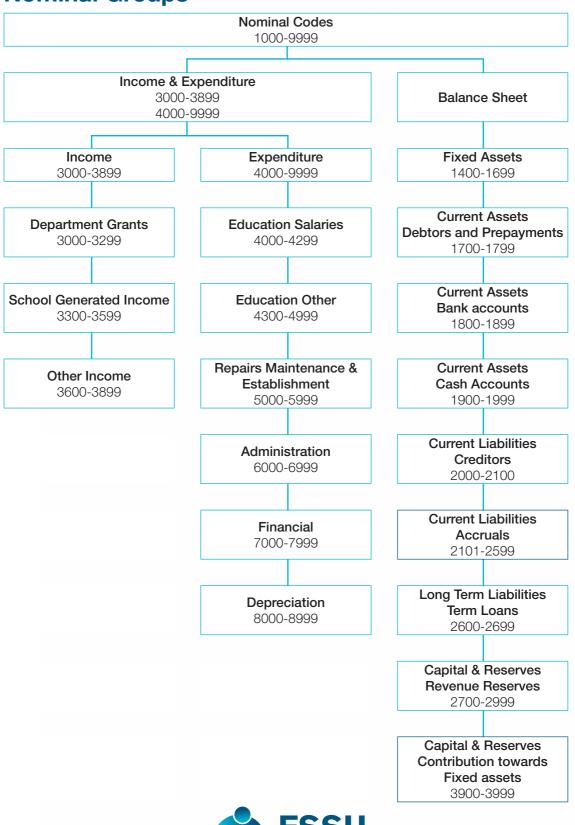

### **Income and Expenditure Codes**

| Account No | Description                       | Туре         | Category                   |
|------------|-----------------------------------|--------------|----------------------------|
| 3010       | Non Pay Budget                    | Income       | Department Grants          |
| 3020       | DEIS Grant                        | Income       | Department Grants          |
| 3030       | Non Teachers Pay Budget           | Income       | Department Grants          |
| 3050       | School Services Support Grant     | Income       | Department Grants          |
| 3150       | Book Grant                        | Income       | Department Grants          |
| 3170       | Special Subject Grant             | Income       | Department Grants          |
| 3190       | JCSP Grant                        | Income       | Department Grants          |
| 3200       | Transition Year Grant             | Income       | Department Grants          |
| 3210       | Leaving Cert Applied Grant        | Income       | Department Grants          |
| 3220       | Grant for Traveller Pupils        | Income       | Department Grants          |
| 3230       | Computer / IT Grant               | Income       | Department Grants          |
| 3240       | Supervision/Substitution          | Income       | Department Grants          |
| 3255       | SEC Exam Income                   | Income       | Department Grants          |
| 3270       | Sports Complex                    | Income       | Department Grants          |
| 3275       | Minor Works Grant- Non Capital    | Income       | Department Grants          |
| 3280       | DESP School Meals Income          | Income       | Department Grants          |
| 3290       | Other Department Grants - Specify | Income       | Department Grants          |
| 3294       | Bus Escort Grant                  | Income       | Department Grants          |
|            |                                   |              |                            |
| 3310       | Transition Year Students          | Income       | School Generated Income    |
| 3330       | Book Rental Receipts              | Income       | School Generated Income    |
| 3335       | Classroom Book Receipts           | Income       | School Generated Income    |
| 3350       | Hire of Facilities Rental Income  | Income       | School Generated Income    |
| 3360       | Sports Complex Income             | Income       | School Generated Income    |
| 3370       | Locker Receipts                   | Income       | School Generated Income    |
| 3375       | Journals and Year Book Income     | Income       | School Generated Income    |
| 3390       | School Administration Charges     | Income       | School Generated Income    |
| 3410       | Adult Education Income            | Income       | School Generated Income    |
| 3420       | Canteen Income                    | Income       | School Generated Income    |
| 3430       | Tuck Shop Income                  | Income       | School Generated Income    |
| 3440       | School Uniform Income             | Income       | School Generated Income    |
| 3450       | Religion – Retreats etc. Income   | Income       | School Generated Income    |
| 3490       | Study Income                      | Income       | School Generated Income    |
| 3495       | Mock Exam Income                  | Income       | School Generated Income    |
| 3500       | Games Income                      | Income       | School Generated Income    |
| 3510       | Bus Income                        | Income       | School Generated Income    |
| 3520       | School Musical / Drama Income     | Income       | School Generated Income    |
| 3530       | School Tours Income               | Income       | School Generated Income    |
| 3535       | Student Insurance Receipts        | Income       | School Generated Income    |
| 3550       | Reimbursable Income               | Income       | School Generated Income    |
| 3570       | Other School Generated Income     | Income       | School Generated Income    |
| 3580       | Discounts Given                   | Income       | School Generated Income    |
|            | Diocounto Ciron                   | II IOOI I IG | Solicor delicrated (HOOTHE |
| 3650       | Voluntary Subscriptions           | Income       | Other Income               |
| 3700       | Parents Councils / Association    | Income       | Other Income               |
| 3750       | Fund Raising                      | Income       | Other Income               |
| 3770       | Insurance Claim                   | Income       | Other Income               |
| 3800       | Bank Interest Received            | Income       | Other Income               |
| 3840       | Amortisation of Grants            | Income       | Other Income               |
| 0040       | ATTO BOOLOT OF CIRCLES            | IIICOLLIC    | Office II IOOLLIC          |

## **Income and Expenditure Codes**

| Account No | Description                            | Туре         | Category                                       |
|------------|----------------------------------------|--------------|------------------------------------------------|
| 4110       | Substitute Teachers                    | Expenditure  | Education Salary                               |
| 4111       | Privately Paid Teachers                | Expenditure  | Education Salary                               |
| 4150       | Supervisors Salaries                   | Expenditure  | Education Salary                               |
| 4155       | State Exam Aides -Salaries             | Expenditure  | Education Salary                               |
| 4170       | Adult Education Salaries               | Expenditure  | Education Salary                               |
| 4190       | Study Salaries                         | Expenditure  | Education Salary                               |
| 4191       | Education Salaries PAYE/PRSI/USC/LPT   | Expenditure  | Education Salary                               |
| 4192       | Education Salaries-ASC – Pension Levy  | Expenditure  | Education Salary                               |
| 4194       | July Provision                         | Expenditure  | Education Salary                               |
| 4195       | July Provision PAYE/PRSI/USC/LPT       | Expenditure  | Education Salary                               |
| 4196       | Bus Escort Salary                      | Expenditure  | Education Salary                               |
| 4197       | Bus Escort PAYE/PRSI/USC/LPT           | Expenditure  | Education Salary                               |
|            |                                        |              |                                                |
| 4310       | Teaching Aids                          | Expenditure  | Education Other                                |
| 4330       | Religion – Retreats etc. Expenses      | Expenditure  | Education Other                                |
| 4350       | Art Expenses                           | Expenditure  | Education Other                                |
| 4370       | Home Economics                         | Expenditure  | Education Other                                |
| 4390       | Science                                | Expenditure  | Education Other                                |
| 4410       | Computers / IT                         | Expenditure  | Education Other                                |
| 4430       | Woodwork / Building Construction       | Expenditure  | Education Other                                |
| 4450       | Metalwork / Engineering                | Expenditure  | Education Other                                |
| 4470       | Technology                             | Expenditure  | Education Other                                |
| 4490       | Other Subjects - Specify               | Expenditure  | Education Other                                |
| 4550       | Leaving Cert Applied                   | Expenditure  | Education Other                                |
| 4570       | LCVP                                   | Expenditure  | Education Other                                |
| 4590       | Transition Year Expenses               | Expenditure  | Education Other                                |
| 4610       | Learning Support                       | Expenditure  | Education Other                                |
| 4620       | Teacher In-Service and Training        | Expenditure  | Education Other                                |
| 4630       | Career Guidance                        | Expenditure  | Education Other                                |
| 4640       | Library                                | Expenditure  | Education Other                                |
| 4650       | Physical Education                     | Expenditure  | Education Other                                |
| 4670       | Games Expenses (excl. travel)          | Expenditure  | Education Other                                |
| 4671       | Games Travel Expenses                  | Expenditure  | Education Other                                |
| 4690       | Bus Hire                               | Expenditure  | Education Other                                |
| 4710       | School Tours Expenses                  | Expenditure  | Education Other                                |
| 4720       | School Musical / Drama Expenses        | Expenditure  | Education Other                                |
| 4730       | School Books                           | Expenditure  | Education Other                                |
| 4750       | Mock Examination Fees                  | Expenditure  | Education Other                                |
| 4760       | School Journal                         | Expenditure  | Education Other                                |
| 4770       | Trophies & Prizes                      | Expenditure  | Education Other                                |
| 4780       | School Uniform Expenses                | Expenditure  | Education Other                                |
| 4810       | Home / School Liaison                  | Expenditure  | Education Other                                |
| 4815       | School Excellence Fund-Step up Project | Expenditure  | Education Other                                |
| 4850       | Student Council                        | Expenditure  | Education Other                                |
| 4910       | Other Educational Expense              | Expenditure  | Education Other                                |
|            | ·                                      | ·            |                                                |
| 5010       | Caretaker(s): Wages                    | Expenditure  | Repairs, Maintenance & Establishment           |
| 5020       | Caretaker Sports Complex               | Expenditure  | Repairs, Maintenance & Establishment           |
| 5030       | Caretaker Pension deduction            | Expenditure  | Repairs, Maintenance & Establishment           |
| 5031       | Caretakers PAYE/PRSI/USC/LPT           | Expenditure  | Repairs, Maintenance & Establishment           |
| 5032       | Caretakers ASC-Pension Levy            | Expenditure  | Repairs, Maintenance & Establishment           |
| 5110       | Cleaners' Wages                        | Expenditure  | Repairs, Maintenance & Establishment           |
| 5111       | Cleaners PAYE/PRSI/USC/LPT             | Expenditure  | Repairs, Maintenance & Establishment           |
| 5112       | Cleaners' Pension Deduction            | Expenditure  | Repairs, Maintenance & Establishment           |
| 5113       | Cleaners ASC - Pension levy            | Expenditure  | Repairs, Maintenance & Establishment           |
| 5150       | Contract Cleaners                      | Expenditure  | Repairs, Maintenance & Establishment           |
| 5170       | Cleaning Materials                     | Expenditure  | Repairs, Maintenance & Establishment           |
| 3110       | Clour III 19 IVICEO ICIO               | EVAN INITIAL | r iopairo, iviairitoriarioo & Establishi Helit |